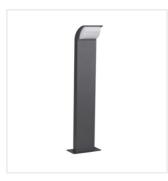

Kanlux ABETE outdoor luminaires are recommended for those who appreciate classic style and simplicity. Two posts with a height of 60 and 80 cm and two wall-mounted luminaires (including one with a motion sensor - SE) are a universal and functional design. The elegant, slender design and the milky plastic light diffuser enable wide and universal use of Kanlux ABETE luminaires both in private gardens and commercial projects.

## LED garden lighting fixture

ABETE LED 60 GR

ABETE LED 80 GR

ABETE LED EL 20 GR

ABETE LED EL 20 SE-GR

ABETE LED 60 GR

ABETE LED 80 GR

ABETE LED EL 20 GR