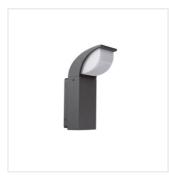

Kanlux ABETE outdoor luminaires are recommended for those who appreciate classic style and simplicity. Two posts with a height of 60 and 80 cm and two wall-mounted luminaires (including one with a motion sensor - SE) are a universal and functional design. The elegant, slender design and the milky plastic light diffuser enable wide and universal use of Kanlux ABETE luminaires both in private gardens and commercial projects.

## LED garden lighting fixture

ABETE LED 60 GR

ABETE LED 80 GR

ABETE LED EL 20 GR

ABETE LED EL 20 SE-GR

ABETE LED 60 GR

ABETE LED 80 GR

ABETE LED EL 20 GR