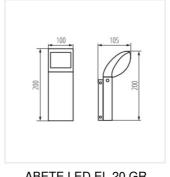

## LED garden lighting fixture

ABETE LED 60 GR

|                       |       | [W] | -\\\\\-<br>[lm] | Tc [K] |              |          |
|-----------------------|-------|-----|-----------------|--------|--------------|----------|
| ABETE LED 60 GR       | 36570 | 7   | 540             | 4000   | On the floor | graphite |
| ABETE LED 80 GR       | 36571 | 7   | 540             | 4000   | On the floor | graphite |
| ABETE LED EL 20 GR    | 36572 | 7   | 540             | 4000   | wall mounted | graphite |
| ABETE LED EL 20 SE-GR | 36573 | 7   | 540             | 4000   | wall mounted | graphite |

## LED garden lighting fixture

ABETE LED 60 GR

ABETE LED 80 GR

ABETE LED EL 20 GR

ABETE LED EL 20 SE-GR

ABETE LED 60 GR

ABETE LED 80 GR

ABETE LED EL 20 GR