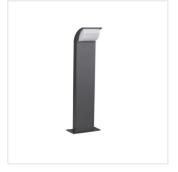

Kanlux ABETE outdoor luminaires are recommended for those who appreciate classic style and simplicity. Two posts with a height of 60 and 80 cm and two wall-mounted luminaires (including one with a motion sensor - SE) are a universal and functional design. The elegant, slender design and the milky plastic light diffuser enable wide and universal use of Kanlux ABETE luminaires both in private gardens and commercial projects.

## LED garden lighting fixture

ABETE LED 60 GR

ABETE LED 80 GR

ABETE LED EL 20 GR

ABETE LED EL 20 SE-GR

ABETE LED 60 GR

ABETE LED 80 GR

ABETE LED EL 20 GR