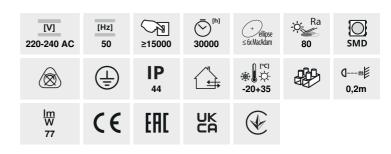

## LED garden lighting fixture

ABETE LED 60 GR

|                       |       | [W] | -\\\\\-<br>[lm] | Tc [K] |              |          |
|-----------------------|-------|-----|-----------------|--------|--------------|----------|
| ABETE LED 60 GR       | 36570 | 7   | 540             | 4000   | On the floor | graphite |
| ABETE LED 80 GR       | 36571 | 7   | 540             | 4000   | On the floor | graphite |
| ABETE LED EL 20 GR    | 36572 | 7   | 540             | 4000   | wall mounted | graphite |
| ABETE LED EL 20 SE-GR | 36573 | 7   | 540             | 4000   | wall mounted | graphite |