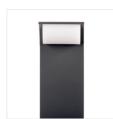

## LED garden lighting fixture

ABETE LED 60 GR

|                       |       | [W] | -\\\\\-<br>[lm] | Tc [K] |              |          |
|-----------------------|-------|-----|-----------------|--------|--------------|----------|
| ABETE LED 60 GR       | 36570 | 7   | 540             | 4000   | On the floor | graphite |
| ABETE LED 80 GR       | 36571 | 7   | 540             | 4000   | On the floor | graphite |
| ABETE LED EL 20 GR    | 36572 | 7   | 540             | 4000   | wall mounted | graphite |
| ABETE LED EL 20 SE-GR | 36573 | 7   | 540             | 4000   | wall mounted | graphite |

Kanlux ABETE outdoor luminaires are recommended for those who appreciate classic style and simplicity. Two posts with a height of 60 and 80 cm and two wall-mounted luminaires (including one with a motion sensor - SE) are a universal and functional design. The elegant, slender design and the milky plastic light diffuser enable wide and universal use of Kanlux ABETE luminaires both in private gardens and commercial projects.