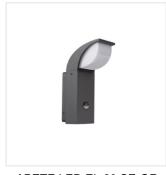

Kanlux ABETE outdoor luminaires are recommended for those who appreciate classic style and simplicity. Two posts with a height of 60 and 80 cm and two wall-mounted luminaires (including one with a motion sensor - SE) are a universal and functional design. The elegant, slender design and the milky plastic light diffuser enable wide and universal use of Kanlux ABETE luminaires both in private gardens and commercial projects.

## LED garden lighting fixture

ABETE LED 60 GR

ABETE LED 80 GR

ABETE LED EL 20 GR

ABETE LED EL 20 SE-GR

ABETE LED 60 GR

ABETE LED 80 GR

ABETE LED EL 20 GR