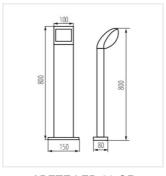

Kanlux ABETE outdoor luminaires are recommended for those who appreciate classic style and simplicity. Two posts with a height of 60 and 80 cm and two wall-mounted luminaires (including one with a motion sensor - SE) are a universal and functional design. The elegant, slender design and the milky plastic light diffuser enable wide and universal use of Kanlux ABETE luminaires both in private gardens and commercial projects.

## LED garden lighting fixture

ABETE LED 60 GR

ABETE LED 80 GR

ABETE LED EL 20 GR

ABETE LED EL 20 SE-GR

ABETE LED 60 GR

ABETE LED 80 GR

ABETE LED EL 20 GR