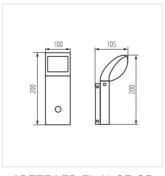

## LED garden lighting fixture

ABETE LED 60 GR

|                       |       | [W] | -\\\\\-<br>[lm] | Tc [K] |              |          |
|-----------------------|-------|-----|-----------------|--------|--------------|----------|
| ABETE LED 60 GR       | 36570 | 7   | 540             | 4000   | On the floor | graphite |
| ABETE LED 80 GR       | 36571 | 7   | 540             | 4000   | On the floor | graphite |
| ABETE LED EL 20 GR    | 36572 | 7   | 540             | 4000   | wall mounted | graphite |
| ABETE LED EL 20 SE-GR | 36573 | 7   | 540             | 4000   | wall mounted | graphite |

## LED garden lighting fixture

ABETE LED 60 GR

ABETE LED 80 GR

ABETE LED EL 20 GR

ABETE LED EL 20 SE-GR

ABETE LED 60 GR

ABETE LED 80 GR

ABETE LED EL 20 GR