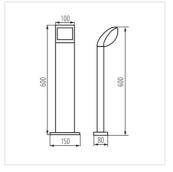

Kanlux ABETE outdoor luminaires are recommended for those who appreciate classic style and simplicity. Two posts with a height of 60 and 80 cm and two wall-mounted luminaires (including one with a motion sensor - SE) are a universal and functional design. The elegant, slender design and the milky plastic light diffuser enable wide and universal use of Kanlux ABETE luminaires both in private gardens and commercial projects.

## LED garden lighting fixture

ABETE LED 60 GR

ABETE LED 80 GR

ABETE LED EL 20 GR

ABETE LED EL 20 SE-GR

ABETE LED 60 GR

ABETE LED 80 GR

ABETE LED EL 20 GR