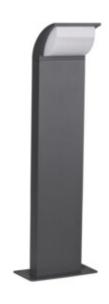

## LED garden lighting fixture

ABETE LED 60 GR

|                       |       | [W] | -\\\\\-<br>[lm] | Tc [K] |              |          |
|-----------------------|-------|-----|-----------------|--------|--------------|----------|
| ABETE LED 60 GR       | 36570 | 7   | 540             | 4000   | On the floor | graphite |
| ABETE LED 80 GR       | 36571 | 7   | 540             | 4000   | On the floor | graphite |
| ABETE LED EL 20 GR    | 36572 | 7   | 540             | 4000   | wall mounted | graphite |
| ABETE LED EL 20 SE-GR | 36573 | 7   | 540             | 4000   | wall mounted | graphite |

Kanlux ABETE outdoor luminaires are recommended for those who appreciate classic style and simplicity. Two posts with a height of 60 and 80 cm and two wall-mounted luminaires (including one with a motion sensor - SE) are a universal and functional design. The elegant, slender design and the milky plastic light diffuser enable wide and universal use of Kanlux ABETE luminaires both in private gardens and commercial projects.