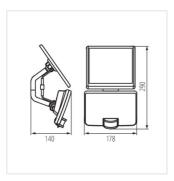

The Kanlux FL SOLNAR luminaire is a solar powered floodlight. The power of the floodlight is 8W, and its luminous efficiency is 100lm/W (when the luminaire is fully charged). IP54 allows you to install the floodlight in conditions of increased dust and moisture, as well as outdoors in places that are not roofed. The adjustable adapter makes it possible to mount the luminaire and the solar panel separately. The floodlight is equipped with a motion sensor.

- The luminaire comes complete with a 2m extension cable that allows the installation of a photovoltaic panel at a certain distance from the luminaire.
- Enclosure material: PC
- Lampshade material: PC