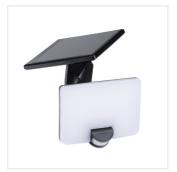

The Kanlux FL SOLNAR luminaire is a solar powered floodlight. The power of the floodlight is 8W, and its luminous efficiency is 100lm/W (when the luminaire is fully charged). IP54 allows you to install the floodlight in conditions of increased dust and moisture, as well as outdoors in places that are not roofed. The adjustable adapter makes it possible to mount the luminaire and the solar panel separately. The floodlight is equipped with a motion sensor.

- The luminaire comes complete with a 2m extension cable that allows the installation of a photovoltaic panel at a certain distance from the luminaire.
- Enclosure material: PC
- Lampshade material: PC