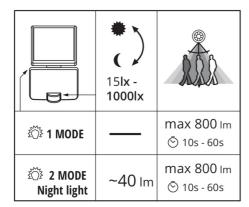

The Kanlux FL SOLNAR luminaire is a solar powered floodlight. The power of the floodlight is 8W, and its luminous efficiency is 100lm/W (when the luminaire is fully charged). IP54 allows you to install the floodlight in conditions of increased dust and moisture, as well as outdoors in places that are not roofed. The adjustable adapter makes it possible to mount the luminaire and the solar panel separately. The floodlight is equipped with a motion sensor.