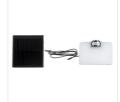

The Kanlux FL SOLNAR luminaire is a solar powered floodlight. The power of the floodlight is 8W, and its luminous efficiency is 100lm/W (when the luminaire is fully charged). IP54 allows you to install the floodlight in conditions of increased dust and moisture, as well as outdoors in places that are not roofed. The adjustable adapter makes it possible to mount the luminaire and the solar panel separately. The floodlight is equipped with a motion sensor.

- The luminaire comes complete with a 2m extension cable that allows the installation of a photovoltaic panel at a certain distance from the luminaire.
- Enclosure material: PC
- Lampshade material: PC