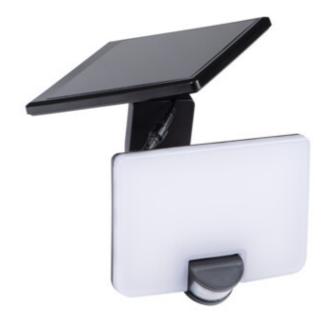

The Kanlux FL SOLNAR luminaire is a solar powered floodlight. The power of the floodlight is 8W, and its luminous efficiency is 100lm/W (when the luminaire is fully charged). IP54 allows you to install the floodlight in conditions of increased dust and moisture, as well as outdoors in places that are not roofed. The adjustable adapter makes it possible to mount the luminaire and the solar panel separately. The floodlight is equipped with a motion sensor.

- The luminaire comes complete with a 2m extension cable that allows the installation of a photovoltaic panel at a certain distance from the luminaire.
- Enclosure material: PC
- Lampshade material: PC