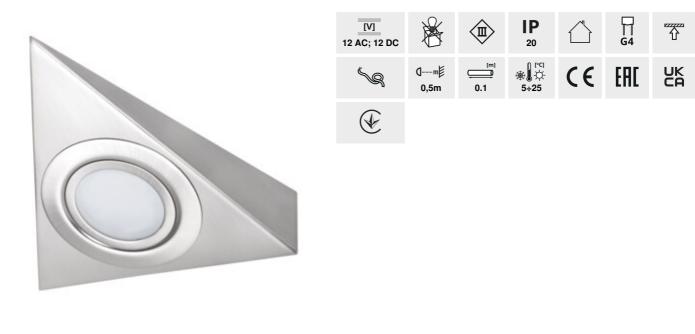

The Kanlux ZEPO series of eyes is the lighting intended under cabinets, for example, above a table top in a kitchen. ZEPOs are available in a version with an OFF switch and without it. JC with G4 thread is a light source intended for the eyes.

- ZEPO LFD-T02/S-C/M light fixtures provided with a power switch
- Enclosure material: steel
- Lampshade material: glass