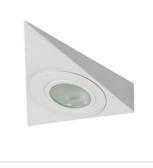

#### ZEPO LFD-T02-C/M

| ZEPO LFD-T02-C/M   | 04381 | max 10 | chrome matte |   |
|--------------------|-------|--------|--------------|---|
| ZEPO LFD-T02/S-C/M | 04386 | max 10 | chrome matte | 1 |
| ZEPO LFD-T02-B     | 36630 | max 10 | black        |   |
| ZEPO LFD-T02-W     | 36631 | max 10 | white        |   |
| ZEPO LFD-T02/S-B   | 36632 | max 10 | black        | 1 |
| ZEPO LFD-T02/S-W   | 36633 | max 10 | white        | 1 |