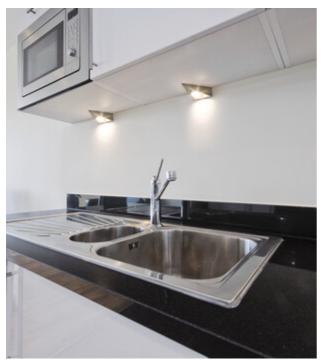

The Kanlux ZEPO series of eyes is the lighting intended under cabinets, for example, above a table top in a kitchen. ZEPOs are available in a version with an OFF switch and without it. JC with G4 thread is a light source intended for the eyes.