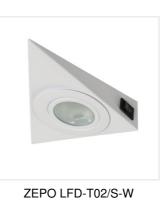

#### ZEPO LFD-T02-C/M

| ZEPO LFD-T02-C/M   | 04381 | max 10 | chrome matte |   |
|--------------------|-------|--------|--------------|---|
| ZEPO LFD-T02/S-C/M | 04386 | max 10 | chrome matte | 1 |
| ZEPO LFD-T02-B     | 36630 | max 10 | black        |   |
| ZEPO LFD-T02-W     | 36631 | max 10 | white        |   |
| ZEPO LFD-T02/S-B   | 36632 | max 10 | black        | 1 |
| ZEPO LFD-T02/S-W   | 36633 | max 10 | white        | 1 |

- ZEPO LFD-T02/S-C/M light fixtures provided with a power switch
- Enclosure material: steel
- Lampshade material: glass