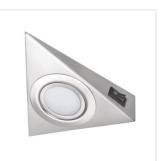

#### ZEPO LFD-T02-C/M

| ZEPO LFD-T02-C/M   | 04381 | max 10 | chrome matte |   |
|--------------------|-------|--------|--------------|---|
| ZEPO LFD-T02/S-C/M | 04386 | max 10 | chrome matte | 1 |
| ZEPO LFD-T02-B     | 36630 | max 10 | black        |   |
| ZEPO LFD-T02-W     | 36631 | max 10 | white        |   |
| ZEPO LFD-T02/S-B   | 36632 | max 10 | black        | 1 |
| ZEPO LFD-T02/S-W   | 36633 | max 10 | white        | 1 |

- ZEPO LFD-T02/S-C/M light fixtures provided with a power switch
- Enclosure material: steel
- Lampshade material: glass