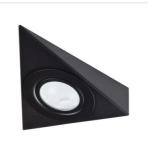

#### ZEPO LFD-T02-C/M

| ZEPO LFD-T02-C/M   | 04381 | max 10 | chrome matte |   |
|--------------------|-------|--------|--------------|---|
| ZEPO LFD-T02/S-C/M | 04386 | max 10 | chrome matte | 1 |
| ZEPO LFD-T02-B     | 36630 | max 10 | black        |   |
| ZEPO LFD-T02-W     | 36631 | max 10 | white        |   |
| ZEPO LFD-T02/S-B   | 36632 | max 10 | black        | 1 |
| ZEPO LFD-T02/S-W   | 36633 | max 10 | white        | 1 |