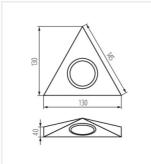

#### ZEPO LFD-T02-C/M

| ZEPO LFD-T02-C/M   | 04381 | max 10 | chrome matte |   |
|--------------------|-------|--------|--------------|---|
| ZEPO LFD-T02/S-C/M | 04386 | max 10 | chrome matte | 1 |
| ZEPO LFD-T02-B     | 36630 | max 10 | black        |   |
| ZEPO LFD-T02-W     | 36631 | max 10 | white        |   |
| ZEPO LFD-T02/S-B   | 36632 | max 10 | black        | 1 |
| ZEPO LFD-T02/S-W   | 36633 | max 10 | white        | 1 |