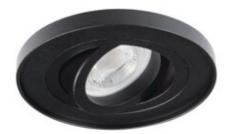

Kanlux TINY BORD is a mini version of the popular Kanlux MINI BORD surface-mounted fixtures. Like the Kanlux MINI BORD family, Kanlux TINY BORD is a decorative ring, flush-mounted. Kanlux TINY BORD guarantee unique lighting that allows you to highlight selected elements of the room's design and create a pleasant atmosphere. The modern and simple design makes the rings suitable for both residential and commercial interiors. We have several color combinations to choose from, the models with a gold ring deserve special attention.