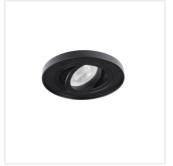

#### TINY BORD DTO-B

|                   |       | [W]    |              |             |    |
|-------------------|-------|--------|--------------|-------------|----|
| TINY BORD DTO-B   | 37165 | max 10 | black        | in one axis | 30 |
| TINY BORD DTO-B/G | 37166 | max 10 | black/gold   | in one axis | 30 |
| TINY BORD DTO-W   | 37167 | max 10 | white        | in one axis | 30 |
| TINY BORD DTO-W/G | 37168 | max 10 | white / gold | in one axis | 30 |

Kanlux TINY BORD is a mini version of the popular Kanlux MINI BORD surface-mounted fixtures. Like the Kanlux MINI BORD family, Kanlux TINY BORD is a decorative ring, flush-mounted. Kanlux TINY BORD guarantee unique lighting that allows you to highlight selected elements of the room's design and create a pleasant atmosphere. The modern and simple design makes the rings suitable for both residential and commercial interiors. We have several color combinations to choose from, the models with a gold ring deserve special attention.