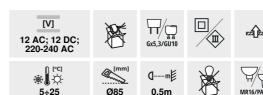

#### TINY BORD DTO-B

|                   |       | [W]    |              |             |    |
|-------------------|-------|--------|--------------|-------------|----|
| TINY BORD DTO-B   | 37165 | max 10 | black        | in one axis | 30 |
| TINY BORD DTO-B/G | 37166 | max 10 | black/gold   | in one axis | 30 |
| TINY BORD DTO-W   | 37167 | max 10 | white        | in one axis | 30 |
| TINY BORD DTO-W/G | 37168 | max 10 | white / gold | in one axis | 30 |