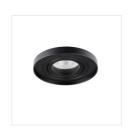

Kanlux TINY BORD is a mini version of the popular Kanlux MINI BORD surface-mounted fixtures. Like the Kanlux MINI BORD family, Kanlux TINY BORD is a decorative ring, flush-mounted. Kanlux TINY BORD guarantee unique lighting that allows you to highlight selected elements of the room's design and create a pleasant atmosphere. The modern and simple design makes the rings suitable for both residential and commercial interiors. We have several color combinations to choose from, the models with a gold ring deserve special attention.