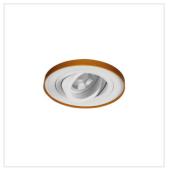

#### TINY BORD DTO-B

|                   |       | [W]    |              |             |    |
|-------------------|-------|--------|--------------|-------------|----|
| TINY BORD DTO-B   | 37165 | max 10 | black        | in one axis | 30 |
| TINY BORD DTO-B/G | 37166 | max 10 | black/gold   | in one axis | 30 |
| TINY BORD DTO-W   | 37167 | max 10 | white        | in one axis | 30 |
| TINY BORD DTO-W/G | 37168 | max 10 | white / gold | in one axis | 30 |

Kanlux TINY BORD is a mini version of the popular Kanlux MINI BORD surface-mounted fixtures. Like the Kanlux MINI BORD family, Kanlux TINY BORD is a decorative ring, flush-mounted. Kanlux TINY BORD guarantee unique lighting that allows you to highlight selected elements of the room's design and create a pleasant atmosphere. The modern and simple design makes the rings suitable for both residential and commercial interiors. We have several color combinations to choose from, the models with a gold ring deserve special attention.