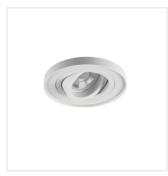

#### TINY BORD DTO-B

|                   |       | [W]    |              |             |    |
|-------------------|-------|--------|--------------|-------------|----|
| TINY BORD DTO-B   | 37165 | max 10 | black        | in one axis | 30 |
| TINY BORD DTO-B/G | 37166 | max 10 | black/gold   | in one axis | 30 |
| TINY BORD DTO-W   | 37167 | max 10 | white        | in one axis | 30 |
| TINY BORD DTO-W/G | 37168 | max 10 | white / gold | in one axis | 30 |

Kanlux TINY BORD is a mini version of the popular Kanlux MINI BORD surface-mounted fixtures. Like the Kanlux MINI BORD family, Kanlux TINY BORD is a decorative ring, flush-mounted. Kanlux TINY BORD guarantee unique lighting that allows you to highlight selected elements of the room's design and create a pleasant atmosphere. The modern and simple design makes the rings suitable for both residential and commercial interiors. We have several color combinations to choose from, the models with a gold ring deserve special attention.