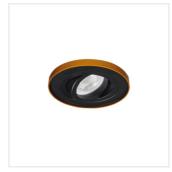

#### TINY BORD DTO-B

|                   |       | [W]    |              |             |    |
|-------------------|-------|--------|--------------|-------------|----|
| TINY BORD DTO-B   | 37165 | max 10 | black        | in one axis | 30 |
| TINY BORD DTO-B/G | 37166 | max 10 | black/gold   | in one axis | 30 |
| TINY BORD DTO-W   | 37167 | max 10 | white        | in one axis | 30 |
| TINY BORD DTO-W/G | 37168 | max 10 | white / gold | in one axis | 30 |

Kanlux TINY BORD is a mini version of the popular Kanlux MINI BORD surface-mounted fixtures. Like the Kanlux MINI BORD family, Kanlux TINY BORD is a decorative ring, flush-mounted. Kanlux TINY BORD guarantee unique lighting that allows you to highlight selected elements of the room's design and create a pleasant atmosphere. The modern and simple design makes the rings suitable for both residential and commercial interiors. We have several color combinations to choose from, the models with a gold ring deserve special attention.