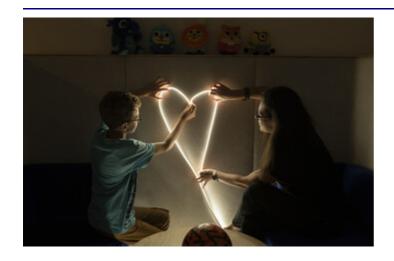

Kanlux NEON LED are unique LED strips available in three color temperatures: cold white, warm white, neutral white and blue. They are waterproof (IP65) and exceptionally flexible. Their advantage is uniform illumination along the entire length (no light points visible) and a 3-year warranty. Kanlux NEON LED is a very bright light that can be successfully used not only for home or commercial use, but also as advertising NEONS. Their flexibility and elasticity allow them to be formed into virtually unlimited shapes. Each Kanlux NEON LED strip is 5 meters long and is powered by 24V.

- 3 years Warranty under the terms of the warranty statement, available on our website
- Linking LED strips into a section exceeding 5 m is not permitted. Applications requiring longer sections should be electrically divided (connected in parallel) into sections not exceeding 5 m in length.