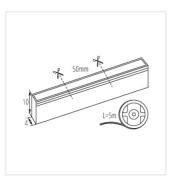

Kanlux NEON LED are unique LED strips available in three color temperatures: cold white, warm white, neutral white and blue. They are waterproof (IP65) and exceptionally flexible. Their advantage is uniform illumination along the entire length (no light points visible) and a 3-year warranty. Kanlux NEON LED is a very bright light that can be successfully used not only for home or commercial use, but also as advertising NEONS. Their flexibility and elasticity allow them to be formed into virtually unlimited shapes. Each Kanlux NEON LED strip is 5 meters long and is powered by 24V.

- 3 years Warranty under the terms of the warranty statement, available on our website
- Linking LED strips into a section exceeding 5 m is not permitted. Applications requiring longer sections should be electrically divided (connected in parallel) into sections not exceeding 5 m in length.