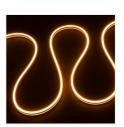

Kanlux NEON LED are unique LED strips available in three color temperatures: cold white, warm white, neutral white and blue. They are waterproof (IP65) and exceptionally flexible. Their advantage is uniform illumination along the entire length (no light points visible) and a 3-year warranty. Kanlux NEON LED is a very bright light that can be successfully used not only for home or commercial use, but also as advertising NEONS. Their flexibility and elasticity allow them to be formed into virtually unlimited shapes. Each Kanlux NEON LED strip is 5 meters long and is powered by 24V.