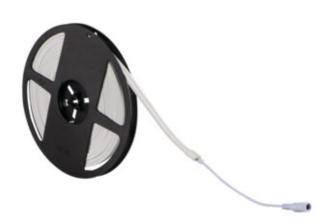

Kanlux NEON LED are unique LED strips available in three color temperatures: cold white, warm white, neutral white and blue. They are waterproof (IP65) and exceptionally flexible. Their advantage is uniform illumination along the entire length (no light points visible) and a 3-year warranty. Kanlux NEON LED is a very bright light that can be successfully used not only for home or commercial use, but also as advertising NEONS. Their flexibility and elasticity allow them to be formed into virtually unlimited shapes. Each Kanlux NEON LED strip is 5 meters long and is powered by 24V.