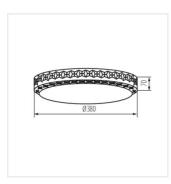

Kanlux LUMKO LED is a ceiling lamp intended for everyone who is looking for a simple form of fixture, but does not want to give up subtle decorativeness. Kanlux LUMKO LED is ivory-colored, and its decorative ring in the base is an additional decoration.