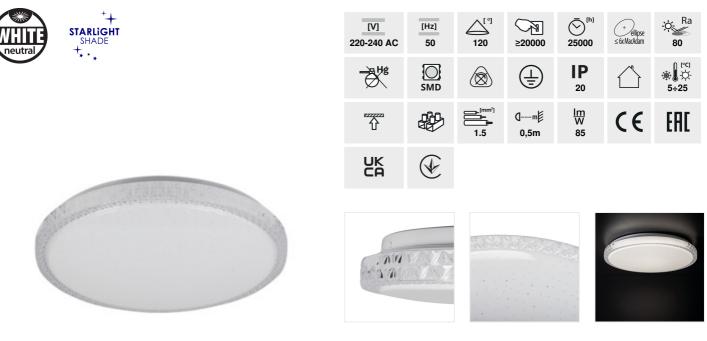

#### LUMKO LED 17,5W NW

|                          |      |     | -☆-<br>[lm] | <b>Тс</b> [K] |       |
|--------------------------|------|-----|-------------|---------------|-------|
| LUMKO LED 17.5W NW 37320 | 17.5 | LED | 1480        | 4000          | white |

- Enclosure material: Metal
- Lampshade material: plastic