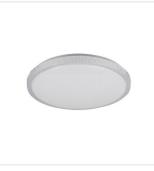

Kanlux LUMKO LED is a ceiling lamp intended for everyone who is looking for a simple form of fixture, but does not want to give up subtle decorativeness. Kanlux LUMKO LED is ivory-colored, and its decorative ring in the base is an additional decoration.