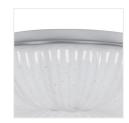

The Kanlux BONSA LED ceiling lamp is a lamp whose shape refers to a fabric updo. It will be appreciated by vintage lovers, but it will also be appreciated by lovers of the English style. The Kanlux BONSA LED light has an interesting distribution thanks to the shape and texture of the lampshade.