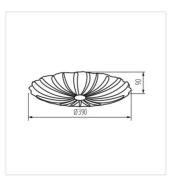

#### BONSA LED 17,5W NW

|                                 | [W]  |     | -\\(\frac{1}{1}\)- | Tc [K] |       |
|---------------------------------|------|-----|--------------------|--------|-------|
| BONSA LED 17.5W NW <b>37322</b> | 17.5 | LED | 1580               | 4000   | white |