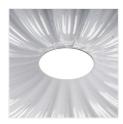

The Kanlux BONSA LED ceiling lamp is a lamp whose shape refers to a fabric updo. It will be appreciated by vintage lovers, but it will also be appreciated by lovers of the English style. The Kanlux BONSA LED light has an interesting distribution thanks to the shape and texture of the lampshade.