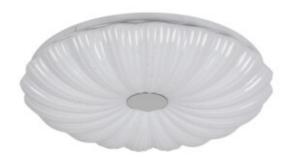

The Kanlux BONSA LED ceiling lamp is a lamp whose shape refers to a fabric updo. It will be appreciated by vintage lovers, but it will also be appreciated by lovers of the English style. The Kanlux BONSA LED light has an interesting distribution thanks to the shape and texture of the lampshade.