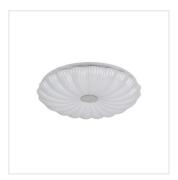

The Kanlux BONSA LED ceiling lamp is a lamp whose shape refers to a fabric updo. It will be appreciated by vintage lovers, but it will also be appreciated by lovers of the English style. The Kanlux BONSA LED light has an interesting distribution thanks to the shape and texture of the lampshade.