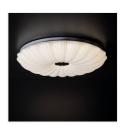

The Kanlux BONSA LED ceiling lamp is a lamp whose shape refers to a fabric updo. It will be appreciated by vintage lovers, but it will also be appreciated by lovers of the English style. The Kanlux BONSA LED light has an interesting distribution thanks to the shape and texture of the lampshade.