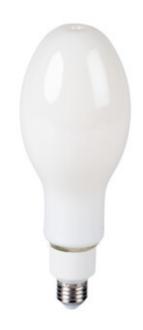

## 37346 XLED HP D90E27 26W-NW

## LED light source

|                            | PON         | [w] | [Im] $\Phi_{use}$ | Tc [K] |     |     | Ei A |
|----------------------------|-------------|-----|-------------------|--------|-----|-----|------|
| XLED HP D90E27 26W-NW 3734 | <b>6</b> 26 | 227 | 4000              | 4000   | 320 | E27 | D    |

Kanlux XLED HP D90E27 is the LED equivalent of specialised halogen bulbs with an E27 cap. This professional light source has a luminous efficacy of over 150lm/w making it more efficient than its halogen antecedent and helping to save on electricity expenses. In addition, it has a service life of 25,000 hours.

## LED light source

XLED HP D90E27 26W-NW