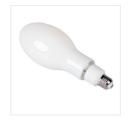

## 37346 XLED HP D90E27 26W-NW

Kanlux XLED HP D90E27 is the LED equivalent of specialised halogen bulbs with an E27 cap. This professional light source has a luminous efficacy of over 150lm/w making it more efficient than its halogen antecedent and helping to save on electricity expenses. In addition, it has a service life of 25,000 hours.