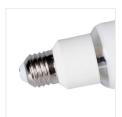

## 37346 XLED HP D90E27 26W-NW

Kanlux XLED HP D90E27 is the LED equivalent of specialised halogen bulbs with an E27 cap. This professional light source has a luminous efficacy of over 150lm/w making it more efficient than its halogen antecedent and helping to save on electricity expenses. In addition, it has a service life of 25,000 hours.