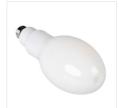

## 37346 XLED HP D90E27 26W-NW

Kanlux XLED HP D90E27 is the LED equivalent of specialised halogen bulbs with an E27 cap. This professional light source has a luminous efficacy of over 150lm/w making it more efficient than its halogen antecedent and helping to save on electricity expenses. In addition, it has a service life of 25,000 hours.