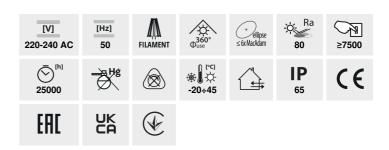

## LED light source

|                            | PON         | [w] | [Im] $\Phi_{use}$ | Tc [K] |     |     | Ei A |
|----------------------------|-------------|-----|-------------------|--------|-----|-----|------|
| XLED HP D90E27 26W-NW 3734 | <b>6</b> 26 | 227 | 4000              | 4000   | 320 | E27 | D    |

Kanlux XLED HP D90E27 is the LED equivalent of specialised halogen bulbs with an E27 cap. This professional light source has a luminous efficacy of over 150lm/w making it more efficient than its halogen antecedent and helping to save on electricity expenses. In addition, it has a service life of 25,000 hours.

- For industrial applications (e.g. in manufacturing floors, warehouses, etc.)
- 3 years Warranty under the terms of the warranty statement, available on our website
- The product fuffills IP65 requirements except lamp cap, outdoor applications require the lamp to be used in luminaires with suitable IP rating. Lamp cap needs to be installed in correct IP rated socket.
- · Lampshade material: glass