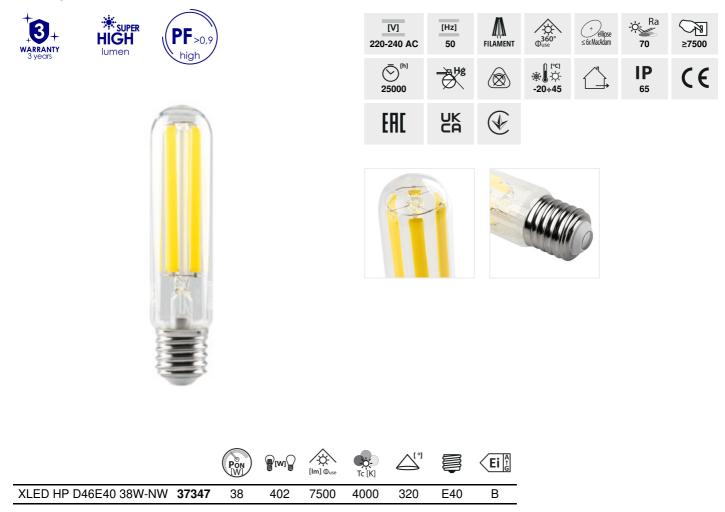

## 37347 XLED HP D46E40 38W-NW

## LED light source

Kanlux XLED HP D90E27 is the LED equivalent of specialised halogen bulbs with an E27 cap. This professional light source has a luminous efficacy of over 150lm/w making it more efficient than its halogen antecedent and helping to save on electricity expenses. In addition, it has a service life of 25,000 hours.

- For industrial applications (e.g. in manufacturing floors, warehouses, etc.)
- 3 years Warranty under the terms of the warranty statement, available on our website

• The product fuffills IP65 requirements except lamp cap, outdoor applications require the lamp to be used in luminaires with suitable IP rating. Lamp cap needs to be installed in correct IP rated socket.

• Lampshade material: glass