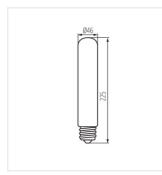

W-NW

## LED light source



Kanlux XLED HP D90E27 is the LED equivalent of specialised halogen bulbs with an E27 cap. This professional light source has a luminous efficacy of over 150lm/w making it more efficient than its halogen antecedent and helping to save on electricity expenses. In addition, it has a service life of 25,000 hours.

- For industrial applications (e.g. in manufacturing floors, warehouses, etc.)
- 3 years Warranty under the terms of the warranty statement, available on our website

• The product fuffills IP65 requirements except lamp cap, outdoor applications require the lamp to be used in luminaires with suitable IP rating. Lamp cap needs to be installed in correct IP rated socket.

• Lampshade material: glass





## 37347 XLED HP D46E40 38W-NW

## LED light source



XLED HP D46E40 38W-NW