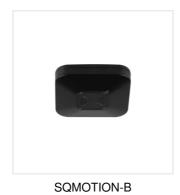

#### **SQMOTION-W**

|                  | [VA] |                               |     | (s] - [min] | SENSOR    |
|------------------|------|-------------------------------|-----|-------------|-----------|
| SQMOTION-W 37360 | 800  | ceiling mounted, wall mounted | 360 | 10-12       | microwave |
| SQMOTION-B 37361 | 800  | ceiling mounted, wall mounted | 360 | 10-12       | microwave |

Microwave motion sensor, modern design makes it look great in any application. Available in two colors, surface-mounted installation.

• Material: plastic

Date of issue: 12.01.2024, 11:05

## MW motion sensor

**SQMOTION-W** 

**SQMOTION-B** 