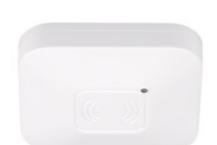

Microwave motion sensor, modern design makes it look great in any application. Available in two colors, surface-mounted installation.

• Material: plastic

Date of issue: 12.01.2024, 11:05

## MW motion sensor

**SQMOTION-W** 

**SQMOTION-B** 