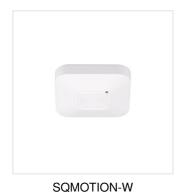

#### **SQMOTION-W**

|                  | [VA] |                               |     | (s] - [min] | SENSOR    |
|------------------|------|-------------------------------|-----|-------------|-----------|
| SQMOTION-W 37360 | 800  | ceiling mounted, wall mounted | 360 | 10-12       | microwave |
| SQMOTION-B 37361 | 800  | ceiling mounted, wall mounted | 360 | 10-12       | microwave |

Microwave motion sensor, modern design makes it look great in any application. Available in two colors, surface-mounted installation.

• Material: plastic

Date of issue: 12.01.2024, 11:05

## MW motion sensor

**SQMOTION-W** 

**SQMOTION-B** 