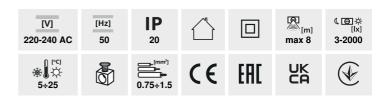

#### **SQMOTION-W**

|                  | [VA] |                               |     | (s] - [min] | SENSOR    |
|------------------|------|-------------------------------|-----|-------------|-----------|
| SQMOTION-W 37360 | 800  | ceiling mounted, wall mounted | 360 | 10-12       | microwave |
| SQMOTION-B 37361 | 800  | ceiling mounted, wall mounted | 360 | 10-12       | microwave |