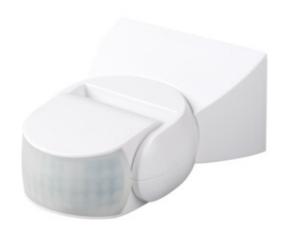

The latest model of an infrared motion sensor in the ALER family. A maximum detection range of 12m and a high IP65 rating make it a versatile solution for many applications. Available in two colors, wall-mounted installation.