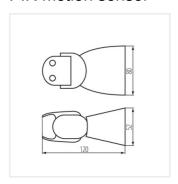

The latest model of an infrared motion sensor in the ALER family. A maximum detection range of 12m and a high IP65 rating make it a versatile solution for many applications. Available in two colors, wall-mounted installation.

#### · Material: plastic

I-W ALER I

Date of issue: 11.01.2024, 13:30