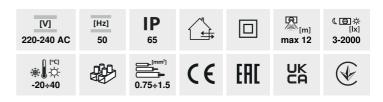

The latest model of an infrared motion sensor in the ALER family. A maximum detection range of 12m and a high IP65 rating make it a versatile solution for many applications. Available in two colors, wall-mounted installation.