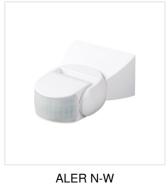

## **ALER-N**

#### PIR motion sensor

ALER N-W

|                       | [VA] |              |     | SENSOR | (s) - [min] |
|-----------------------|------|--------------|-----|--------|-------------|
| ALER N-W <b>37362</b> | 1200 | wall mounted | 120 | PIR    | 10-15       |
| ALER N-B <b>37363</b> | 1200 | wall mounted | 120 | PIR    | 10-15       |

The latest model of an infrared motion sensor in the ALER family. A maximum detection range of 12m and a high IP65 rating make it a versatile solution for many applications. Available in two colors, wall-mounted installation.