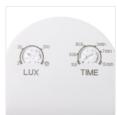

The latest model of an infrared motion sensor in the ALER family. A maximum detection range of 12m and a high IP65 rating make it a versatile solution for many applications. Available in two colors, wall-mounted installation.