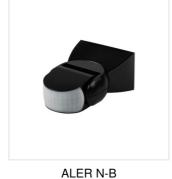

## **ALER-N**

#### PIR motion sensor

ALER N-W

|                       | [VA] |              |     | SENSOR | (s) - [min] |
|-----------------------|------|--------------|-----|--------|-------------|
| ALER N-W <b>37362</b> | 1200 | wall mounted | 120 | PIR    | 10-15       |
| ALER N-B <b>37363</b> | 1200 | wall mounted | 120 | PIR    | 10-15       |

The latest model of an infrared motion sensor in the ALER family. A maximum detection range of 12m and a high IP65 rating make it a versatile solution for many applications. Available in two colors, wall-mounted installation.