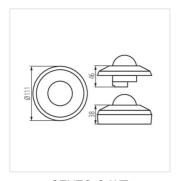

#### SENTO-O-WT-W

|                           | [VA] |                                                |      | (s) - [min] | SENSOR |
|---------------------------|------|------------------------------------------------|------|-------------|--------|
| SENTO-O-WT-W <b>37366</b> | 2000 | ceiling mounted, Recessed mount in the ceiling | H360 | 10-30       | 3xPIR  |
| SENTO-O-WT-B <b>37367</b> | 2000 | ceiling mounted, Recessed mount in the ceiling | H360 | 10-30       | 3xPIR  |