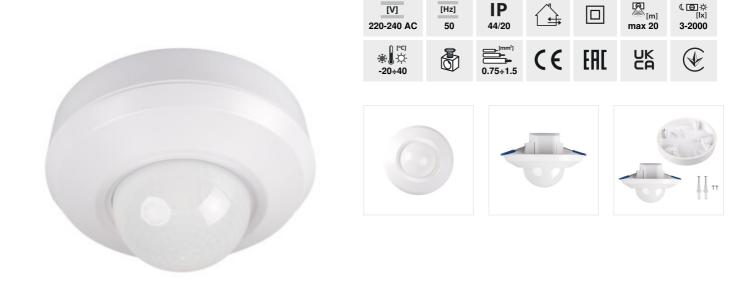

#### SENTO-O-WT-W

|                           | [VA] |                                                |      | (s) - [min] | SENSOR |
|---------------------------|------|------------------------------------------------|------|-------------|--------|
| SENTO-O-WT-W <b>37366</b> | 2000 | ceiling mounted, Recessed mount in the ceiling | H360 | 10-30       | 3xPIR  |
| SENTO-O-WT-B <b>37367</b> | 2000 | ceiling mounted, Recessed mount in the ceiling | H360 | 10-30       | 3xPIR  |

Kanlux SENTO-O is an electronic sensor for movement detection. Its exceptionality lies in the fact that as many as three infrared detectors are installed in one sensor. This guarantees an unprecedented sensitivity and allows you to capture even the slightest movement. Kanlux SENTO, due to its unique features, is referred to as presence sensors. The additional advantage is universal installation - flush-mounted and surface-mounted.

· Material: plastic