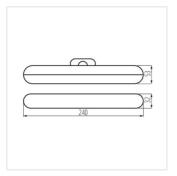

## LED wall mounted fitting

CALIZA LED CCT W 37390 max 2 white

Kanlux CALIZIA LED is a modern wall lamp with a luminous flux of 160 lm, which is charged via USB C (the set includes a 220 mm cable). You can attach the base of the wall lamp to the wall or cabinet using tape or 2 screws (included in the set), and you can easily detach the lighting part (magnetic holder) for charging. A useful function of the Kanlux CALIZIA LED wall lamp is the change of light intensity and color. Kanlux CALIZIA LED will be useful in places where there is no installation, as a furniture or portable lamp. The lamp operating time is a maximum of 5 hours.