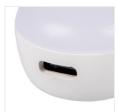

## LED wall mounted fitting

CALIZA LED CCT W 37390 max 2 white

Kanlux CALIZIA LED is a modern wall lamp with a luminous flux of 160 lm, which is charged via USB C (the set includes a 220 mm cable). You can attach the base of the wall lamp to the wall or cabinet using tape or 2 screws (included in the set), and you can easily detach the lighting part (magnetic holder) for charging. A useful function of the Kanlux CALIZIA LED wall lamp is the change of light intensity and color. Kanlux CALIZIA LED will be useful in places where there is no installation, as a furniture or portable lamp. The lamp operating time is a maximum of 5 hours.