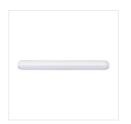

## LED wall mounted fitting

CALIZA LED CCT W 37390 max 2 white

Kanlux CALIZIA LED is a modern wall lamp with a luminous flux of 160 lm, which is charged via USB C (the set includes a 220 mm cable). You can attach the base of the wall lamp to the wall or cabinet using tape or 2 screws (included in the set), and you can easily detach the lighting part (magnetic holder) for charging. A useful function of the Kanlux CALIZIA LED wall lamp is the change of light intensity and color. Kanlux CALIZIA LED will be useful in places where there is no installation, as a furniture or portable lamp. The lamp operating time is a maximum of 5 hours.