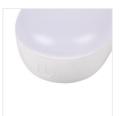

## LED wall mounted fitting

CALIZA LED CCT W 37390 max 2 white

Kanlux CALIZIA LED is a modern wall lamp with a luminous flux of 160 lm, which is charged via USB C (the set includes a 220 mm cable). You can attach the base of the wall lamp to the wall or cabinet using tape or 2 screws (included in the set), and you can easily detach the lighting part (magnetic holder) for charging. A useful function of the Kanlux CALIZIA LED wall lamp is the change of light intensity and color. Kanlux CALIZIA LED will be useful in places where there is no installation, as a furniture or portable lamp. The lamp operating time is a maximum of 5 hours.