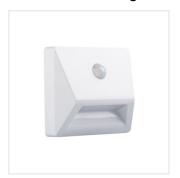

## **IRS 3XAAA**

## Staircase LED light fitting

IRS3xAAA LED PIR W-NW

|                             | [V]        | [W] |       | -\\.\_<br>[lm] | Tc [K] |
|-----------------------------|------------|-----|-------|----------------|--------|
| IRS3xAAA LED PIR W-NW 37392 | 3 x 1,5 DC | 0.3 | white | 10             | 4000   |

Kanlux IRS is a rechargeable stair lamp powered by three AAA batteries. The lamp can operate in one of three modes - ON - permanently on/OFF - permanently off/AUTO - turns on at low light intensity or movement (the lamp has a twilight and motion sensor). You can mount the Kanlux IRS lamp using a tape or two mounting screws (included). A big advantage of the lamp is the ability to install it in places where there is no electrical installation.