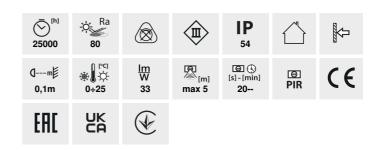

Kanlux IRS is a rechargeable stair lamp powered by three AAA batteries. The lamp can operate in one of three modes - ON - permanently on/OFF - permanently off/AUTO - turns on at low light intensity or movement (the lamp has a twilight and motion sensor). You can mount the Kanlux IRS lamp using a tape or two mounting screws (included). A big advantage of the lamp is the ability to install it in places where there is no electrical installation.