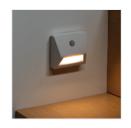

Kanlux IRS is a rechargeable stair lamp powered by three AAA batteries. The lamp can operate in one of three modes - ON - permanently on/OFF - permanently off/AUTO - turns on at low light intensity or movement (the lamp has a twilight and motion sensor). You can mount the Kanlux IRS lamp using a tape or two mounting screws (included). A big advantage of the lamp is the ability to install it in places where there is no electrical installation.