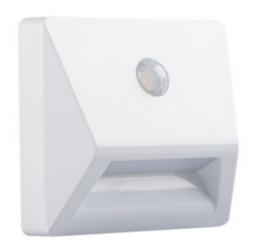

## Staircase LED light fitting

IRS3xAAA LED PIR W-NW

|                             | [V]        | [W] |       | -\\.\_<br>[lm] | Tc [K] |
|-----------------------------|------------|-----|-------|----------------|--------|
| IRS3xAAA LED PIR W-NW 37392 | 3 x 1,5 DC | 0.3 | white | 10             | 4000   |

Kanlux IRS is a rechargeable stair lamp powered by three AAA batteries. The lamp can operate in one of three modes - ON - permanently on/OFF - permanently off/AUTO - turns on at low light intensity or movement (the lamp has a twilight and motion sensor). You can mount the Kanlux IRS lamp using a tape or two mounting screws (included). A big advantage of the lamp is the ability to install it in places where there is no electrical installation.