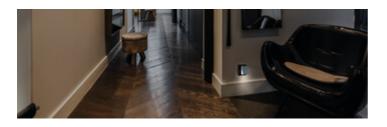

Kanlux HOFI LED is a plug-in lamp with a twilight sensor, suitable for placing in sockets near the stairs, in corridors, bedrooms and children's rooms. The luminous flux of the lamp is 2 lumens (very delicate light), you can connect it to the socket in two ways, so that the light falls down or up.