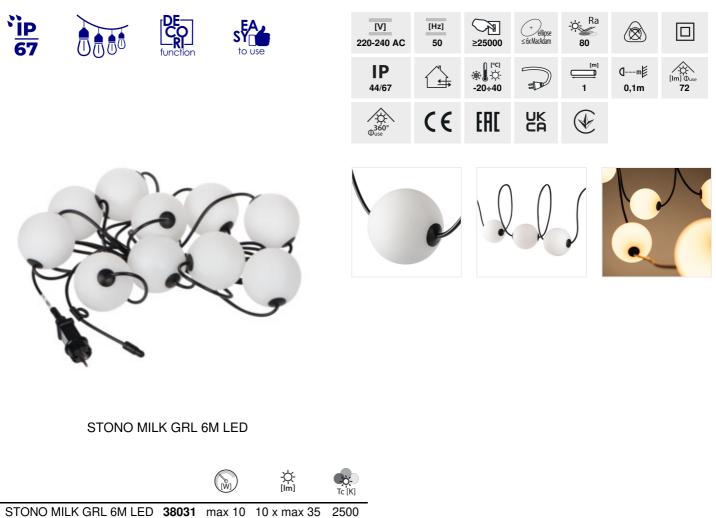

## STONO MILK GRL

String lights

The Kanlux STONO MILK GRL festoon light is a reliable decoration for every season, perfect for the garden, terrace or balcony. With easy assembly and 10 light balls arranged on a 6-meter cable, it provides a unique visual effect. It is made of high-quality materials, and its durable PE lampshade makes the light durable and effective. The possibility of vertical and horizontal installation gives you freedom in arrangement. With a high degree of protection IP67, it is resistant to weather conditions. Perfect for lighting gardens, terraces, balconies, as well as restaurants, summer gardens and banquet halls. Power supply via connection to the socket ensures convenient use.

## String lights

STONO MILK GRL 6M LED

STONO MILK GRL 6M LED