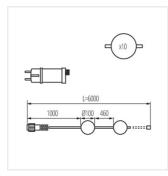

## STONO MILK GRL

String lights

The Kanlux STONO MILK GRL festoon light is a reliable decoration for every season, perfect for the garden, terrace or balcony. With easy assembly and 10 light balls arranged on a 6-meter cable, it provides a unique visual effect. It is made of high-quality materials, and its durable PE lampshade makes the light durable and effective. The possibility of vertical and horizontal installation gives you freedom in arrangement. With a high degree of protection IP67, it is resistant to weather conditions. Perfect for lighting gardens, terraces, balconies, as well as restaurants, summer gardens and banquet halls. Power supply via connection to the socket ensures convenient use.