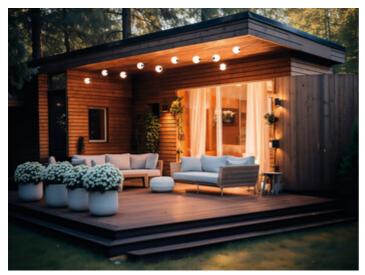

## STONO MILK GRL

String lights

The Kanlux STONO MILK GRL festoon light is a reliable decoration for every season, perfect for the garden, terrace or balcony. With easy assembly and 10 light balls arranged on a 6-meter cable, it provides a unique visual effect. It is made of high-quality materials, and its durable PE lampshade makes the light durable and effective. The possibility of vertical and horizontal installation gives you freedom in arrangement. With a high degree of protection IP67, it is resistant to weather conditions. Perfect for lighting gardens, terraces, balconies, as well as restaurants, summer gardens and banquet halls. Power supply via connection to the socket ensures convenient use.