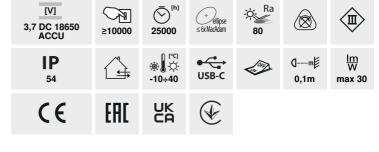

## Garden LED light fitting with power socket

STONO MILK USB 23 LED

STONO MILK USB 23 LED 38032 max 1 max 30 2500

The Kanlux STONO MILK USB wireless pendant lamp is practical and elegant solution for the garden, terrace, balcony or plot. Its oval shape and milky shade make the light diffuse, but intense enough. Every evening spent outdoors will be safe and successful with Kanlux STONO MILK. Its wireless design means you can move it anywhere and illuminate every corner of the garden or terrace with this extraordinary decoration. Thanks to the flexible suspension, you can mount the lamp anywhere and, when necessary, move it to wherever you need additional lighting, or even take it with you when traveling. Thanks to the possibility of charging via USB and three levels of light brightness, you can adjust the lighting to your current needs. The high degree of tightness IP54 guarantees that the Kanlux STONO MILK USB lamp is safe even in the rain.