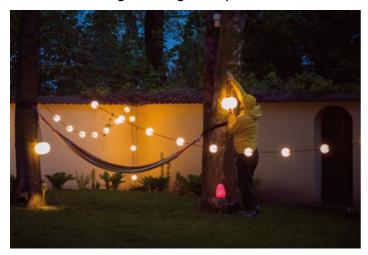

## Garden LED light fitting with power socket

STONO MILK USB 23 LED

STONO MILK USB 23 LED 38032 max 1 max 30 2500

The Kanlux STONO MILK USB wireless pendant lamp is practical and elegant solution for the garden, terrace, balcony or plot. Its oval shape and milky shade make the light diffuse, but intense enough. Every evening spent outdoors will be safe and successful with Kanlux STONO MILK. Its wireless design means you can move it anywhere and illuminate every corner of the garden or terrace with this extraordinary decoration. Thanks to the flexible suspension, you can mount the lamp anywhere and, when necessary, move it to wherever you need additional lighting, or even take it with you when traveling. Thanks to the possibility of charging via USB and three levels of light brightness, you can adjust the lighting to your current needs. The high degree of tightness IP54 guarantees that the Kanlux STONO MILK USB lamp is safe even in the rain.