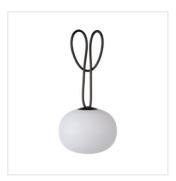

## Garden LED light fitting with power socket

STONO MILK USB 23 LED

STONO MILK USB 23 LED 38032 max 1 max 30 2500

The Kanlux STONO MILK USB wireless pendant lamp is practical and elegant solution for the garden, terrace, balcony or plot. Its oval shape and milky shade make the light diffuse, but intense enough. Every evening spent outdoors will be safe and successful with Kanlux STONO MILK. Its wireless design means you can move it anywhere and illuminate every corner of the garden or terrace with this extraordinary decoration. Thanks to the flexible suspension, you can mount the lamp anywhere and, when necessary, move it to wherever you need additional lighting, or even take it with you when traveling. Thanks to the possibility of charging via USB and three levels of light brightness, you can adjust the lighting to your current needs. The high degree of tightness IP54 guarantees that the Kanlux STONO MILK USB lamp is safe even in the rain.