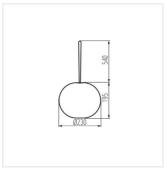

## Garden LED light fitting with power socket

STONO MILK USB 23 LED

STONO MILK USB 23 LED 38032 max 1 max 30 2500

The Kanlux STONO MILK USB wireless pendant lamp is practical and elegant solution for the garden, terrace, balcony or plot. Its oval shape and milky shade make the light diffuse, but intense enough. Every evening spent outdoors will be safe and successful with Kanlux STONO MILK. Its wireless design means you can move it anywhere and illuminate every corner of the garden or terrace with this extraordinary decoration. Thanks to the flexible suspension, you can mount the lamp anywhere and, when necessary, move it to wherever you need additional lighting, or even take it with you when traveling. Thanks to the possibility of charging via USB and three levels of light brightness, you can adjust the lighting to your current needs. The high degree of tightness IP54 guarantees that the Kanlux STONO MILK USB lamp is safe even in the rain.