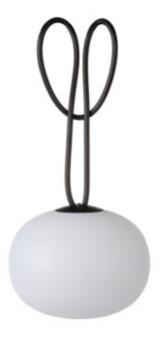

## Garden LED light fitting with power socket

STONO MILK USB 23 LED

STONO MILK USB 23 LED 38032 max 1 max 30 2500

The Kanlux STONO MILK USB wireless pendant lamp is practical and elegant solution for the garden, terrace, balcony or plot. Its oval shape and milky shade make the light diffuse, but intense enough. Every evening spent outdoors will be safe and successful with Kanlux STONO MILK. Its wireless design means you can move it anywhere and illuminate every corner of the garden or terrace with this extraordinary decoration. Thanks to the flexible suspension, you can mount the lamp anywhere and, when necessary, move it to wherever you need additional lighting, or even take it with you when traveling. Thanks to the possibility of charging via USB and three levels of light brightness, you can adjust the lighting to your current needs. The high degree of tightness IP54 guarantees that the Kanlux STONO MILK USB lamp is safe even in the rain.