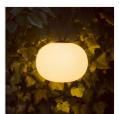

## Garden LED light fitting with power socket

STONO MILK USB 23 LED

STONO MILK USB 23 LED 38032 max 1 max 30 2500

The Kanlux STONO MILK USB wireless pendant lamp is practical and elegant solution for the garden, terrace, balcony or plot. Its oval shape and milky shade make the light diffuse, but intense enough. Every evening spent outdoors will be safe and successful with Kanlux STONO MILK. Its wireless design means you can move it anywhere and illuminate every corner of the garden or terrace with this extraordinary decoration. Thanks to the flexible suspension, you can mount the lamp anywhere and, when necessary, move it to wherever you need additional lighting, or even take it with you when traveling. Thanks to the possibility of charging via USB and three levels of light brightness, you can adjust the lighting to your current needs. The high degree of tightness IP54 guarantees that the Kanlux STONO MILK USB lamp is safe even in the rain.