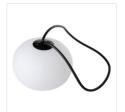

## Garden LED light fitting with power socket

STONO MILK USB 23 LED

STONO MILK USB 23 LED 38032 max 1 max 30 2500

The Kanlux STONO MILK USB wireless pendant lamp is practical and elegant solution for the garden, terrace, balcony or plot. Its oval shape and milky shade make the light diffuse, but intense enough. Every evening spent outdoors will be safe and successful with Kanlux STONO MILK. Its wireless design means you can move it anywhere and illuminate every corner of the garden or terrace with this extraordinary decoration. Thanks to the flexible suspension, you can mount the lamp anywhere and, when necessary, move it to wherever you need additional lighting, or even take it with you when traveling. Thanks to the possibility of charging via USB and three levels of light brightness, you can adjust the lighting to your current needs. The high degree of tightness IP54 guarantees that the Kanlux STONO MILK USB lamp is safe even in the rain.