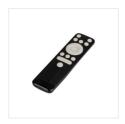

#### PLAVE LED CCT

PLAVE LED CCT 38033 max 48 1100(WW)/2100(NW)/1100(CW) black/white

We present the modern Kanlux PLAVE ceiling lamp, which will not only illuminate your rooms, but will also adapt to your mood and needs. This versatile ceiling fixture allows you to adjust the color and intensity of light, so you can create the perfect atmosphere for any occasion. Additionally, the night lighting mode provides gentle lighting in the dark, perfect for a bedroom or corridor. What's more, Kanlux PLAVE has a built-in fan with five-stage airflow power regulation, ensuring air circulation in the room. Controlling all functions is extremely simple thanks to the included remote control, which allows convenient operation of the lamp. What's more, Kanlux PLAVE is friendly to your wallet, consuming a maximum of about 60W at full light intensity and maximum fan speed.