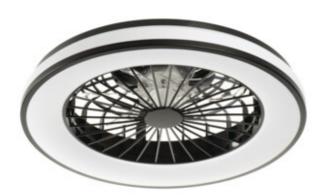

#### PLAVE LED CCT

PLAVE LED CCT 38033 max 48 1100(WW)/2100(NW)/1100(CW) black/white

We present the modern Kanlux PLAVE ceiling lamp, which will not only illuminate your rooms, but will also adapt to your mood and needs. This versatile ceiling fixture allows you to adjust the color and intensity of light, so you can create the perfect atmosphere for any occasion. Additionally, the night lighting mode provides gentle lighting in the dark, perfect for a bedroom or corridor. What's more, Kanlux PLAVE has a built-in fan with five-stage airflow power regulation, ensuring air circulation in the room. Controlling all functions is extremely simple thanks to the included remote control, which allows convenient operation of the lamp. What's more, Kanlux PLAVE is friendly to your wallet, consuming a maximum of about 60W at full light intensity and maximum fan speed.