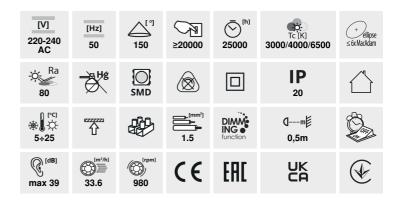

#### PLAVE LED CCT

PLAVE LED CCT 38033 max 48 1100(WW)/2100(NW)/1100(CW) black/white

We present the modern Kanlux PLAVE ceiling lamp, which will not only illuminate your rooms, but will also adapt to your mood and needs. This versatile ceiling fixture allows you to adjust the color and intensity of light, so you can create the perfect atmosphere for any occasion. Additionally, the night lighting mode provides gentle lighting in the dark, perfect for a bedroom or corridor. What's more, Kanlux PLAVE has a built-in fan with five-stage airflow power regulation, ensuring air circulation in the room. Controlling all functions is extremely simple thanks to the included remote control, which allows convenient operation of the lamp. What's more, Kanlux PLAVE is friendly to your wallet, consuming a maximum of about 60W at full light intensity and maximum fan speed.