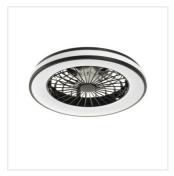

#### PLAVE LED CCT

PLAVE LED CCT 38033 max 48 1100(WW)/2100(NW)/1100(CW) black/white

We present the modern Kanlux PLAVE ceiling lamp, which will not only illuminate your rooms, but will also adapt to your mood and needs. This versatile ceiling fixture allows you to adjust the color and intensity of light, so you can create the perfect atmosphere for any occasion. Additionally, the night lighting mode provides gentle lighting in the dark, perfect for a bedroom or corridor. What's more, Kanlux PLAVE has a built-in fan with five-stage airflow power regulation, ensuring air circulation in the room. Controlling all functions is extremely simple thanks to the included remote control, which allows convenient operation of the lamp. What's more, Kanlux PLAVE is friendly to your wallet, consuming a maximum of about 60W at full light intensity and maximum fan speed.