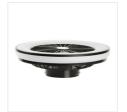

#### PLAVE LED CCT

PLAVE LED CCT 38033 max 48 1100(WW)/2100(NW)/1100(CW) black/white

We present the modern Kanlux PLAVE ceiling lamp, which will not only illuminate your rooms, but will also adapt to your mood and needs. This versatile ceiling fixture allows you to adjust the color and intensity of light, so you can create the perfect atmosphere for any occasion. Additionally, the night lighting mode provides gentle lighting in the dark, perfect for a bedroom or corridor. What's more, Kanlux PLAVE has a built-in fan with five-stage airflow power regulation, ensuring air circulation in the room. Controlling all functions is extremely simple thanks to the included remote control, which allows convenient operation of the lamp. What's more, Kanlux PLAVE is friendly to your wallet, consuming a maximum of about 60W at full light intensity and maximum fan speed.