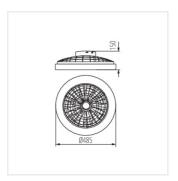

#### PLAVE LED CCT

PLAVE LED CCT 38033 max 48 1100(WW)/2100(NW)/1100(CW) black/white

We present the modern Kanlux PLAVE ceiling lamp, which will not only illuminate your rooms, but will also adapt to your mood and needs. This versatile ceiling fixture allows you to adjust the color and intensity of light, so you can create the perfect atmosphere for any occasion. Additionally, the night lighting mode provides gentle lighting in the dark, perfect for a bedroom or corridor. What's more, Kanlux PLAVE has a built-in fan with five-stage airflow power regulation, ensuring air circulation in the room. Controlling all functions is extremely simple thanks to the included remote control, which allows convenient operation of the lamp. What's more, Kanlux PLAVE is friendly to your wallet, consuming a maximum of about 60W at full light intensity and maximum fan speed.