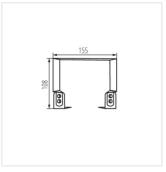

## Accessory for high-bay light fittings

HBPHS LENS 200W 60D

| HBPHS LENS 200W 60D  | 38128 |
|----------------------|-------|
| HBPHS LENS 200W 120D | 38129 |
| HBPHS GRID 150W      | 38135 |
| HBPHS GRID 200W      | 38136 |
| HBPHS BRACKET        | 38137 |
| HBPHS LENS 150W 60D  | 38138 |
| HBPHS LENS 150W 120D | 38139 |

## Accessory for high-bay light fittings

HBPHS LENS 200W 60D

HBPHS LENS 200W 120D

HBPHS GRID 150W

HBPHS GRID 200W

**HBPHS BRACKET** 

HBPHS LENS 150W 60D

HBPHS LENS 150W 120D

HBPHS LENS 200W 60D

HBPHS LENS 200W 120D

HBPHS GRID 150W

HBPHS GRID 200W

**HBPHS BRACKET** 

HBPHS LENS 150W 60D

HBPHS LENS 150W 120D