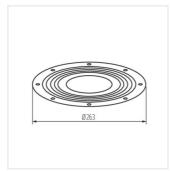

## Accessory for high-bay light fittings

HBPHS LENS 200W 60D

| HBPHS LENS 200W 60D  | 38128 |
|----------------------|-------|
| HBPHS LENS 200W 120D | 38129 |
| HBPHS GRID 150W      | 38135 |
| HBPHS GRID 200W      | 38136 |
| HBPHS BRACKET        | 38137 |
| HBPHS LENS 150W 60D  | 38138 |
| HBPHS LENS 150W 120D | 38139 |

## Accessory for high-bay light fittings

HBPHS LENS 200W 60D

HBPHS LENS 200W 120D

HBPHS GRID 150W

HBPHS GRID 200W

**HBPHS BRACKET** 

HBPHS LENS 150W 60D

HBPHS LENS 150W 120D

HBPHS LENS 200W 60D

HBPHS LENS 200W 120D

HBPHS GRID 150W

HBPHS GRID 200W

**HBPHS BRACKET** 

HBPHS LENS 150W 60D

HBPHS LENS 150W 120D