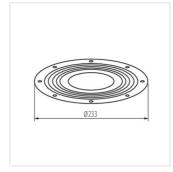

## Accessory for high-bay light fittings

HBPHS LENS 200W 60D

| HBPHS LENS 200W 60D  | 38128 |
|----------------------|-------|
| HBPHS LENS 200W 120D | 38129 |
| HBPHS GRID 150W      | 38135 |
| HBPHS GRID 200W      | 38136 |
| HBPHS BRACKET        | 38137 |
| HBPHS LENS 150W 60D  | 38138 |
| HBPHS LENS 150W 120D | 38139 |

## Accessory for high-bay light fittings

HBPHS LENS 200W 60D

HBPHS LENS 200W 120D

HBPHS GRID 150W

HBPHS GRID 200W

**HBPHS BRACKET** 

HBPHS LENS 150W 60D

HBPHS LENS 150W 120D

HBPHS LENS 200W 60D

HBPHS LENS 200W 120D

HBPHS GRID 150W

HBPHS GRID 200W

**HBPHS BRACKET** 

HBPHS LENS 150W 60D

HBPHS LENS 150W 120D