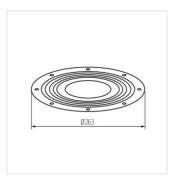

## Accessory for high-bay light fittings

HBPHS LENS 200W 60D

| HBPHS LENS 200W 60D  | 38128 |
|----------------------|-------|
| HBPHS LENS 200W 120D | 38129 |
| HBPHS GRID 150W      | 38135 |
| HBPHS GRID 200W      | 38136 |
| HBPHS BRACKET        | 38137 |
| HBPHS LENS 150W 60D  | 38138 |
| HBPHS LENS 150W 120D | 38139 |

## Accessory for high-bay light fittings

HBPHS LENS 200W 60D

HBPHS LENS 200W 120D

HBPHS GRID 150W

HBPHS GRID 200W

**HBPHS BRACKET** 

HBPHS LENS 150W 60D

HBPHS LENS 150W 120D

HBPHS LENS 200W 60D

HBPHS LENS 200W 120D

HBPHS GRID 150W

HBPHS GRID 200W

**HBPHS BRACKET** 

HBPHS LENS 150W 60D

HBPHS LENS 150W 120D