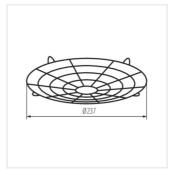

## Accessory for high-bay light fittings

HBPHS LENS 200W 60D

| HBPHS LENS 200W 60D  | 38128 |
|----------------------|-------|
| HBPHS LENS 200W 120D | 38129 |
| HBPHS GRID 150W      | 38135 |
| HBPHS GRID 200W      | 38136 |
| HBPHS BRACKET        | 38137 |
| HBPHS LENS 150W 60D  | 38138 |
| HBPHS LENS 150W 120D | 38139 |

## Accessory for high-bay light fittings

HBPHS LENS 200W 60D

HBPHS LENS 200W 120D

HBPHS GRID 150W

HBPHS GRID 200W

**HBPHS BRACKET** 

HBPHS LENS 150W 60D

HBPHS LENS 150W 120D

HBPHS LENS 200W 60D

HBPHS LENS 200W 120D

HBPHS GRID 150W

HBPHS GRID 200W

**HBPHS BRACKET** 

HBPHS LENS 150W 60D

HBPHS LENS 150W 120D