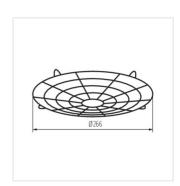

## Accessory for high-bay light fittings

HBPHS LENS 200W 60D

| HBPHS LENS 200W 60D  | 38128 |
|----------------------|-------|
| HBPHS LENS 200W 120D | 38129 |
| HBPHS GRID 150W      | 38135 |
| HBPHS GRID 200W      | 38136 |
| HBPHS BRACKET        | 38137 |
| HBPHS LENS 150W 60D  | 38138 |
| HBPHS LENS 150W 120D | 38139 |

## Accessory for high-bay light fittings

HBPHS LENS 200W 60D

HBPHS LENS 200W 120D

HBPHS GRID 150W

HBPHS GRID 200W

**HBPHS BRACKET** 

HBPHS LENS 150W 60D

HBPHS LENS 150W 120D

HBPHS LENS 200W 60D

HBPHS LENS 200W 120D

HBPHS GRID 150W

HBPHS GRID 200W

**HBPHS BRACKET** 

HBPHS LENS 150W 60D

HBPHS LENS 150W 120D