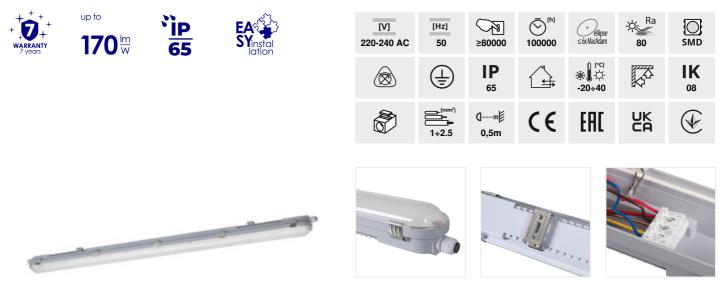

Kanlux MAH PRO 7Y luminaires are the latest series of hermetic luminaires, characterized by an opening housing, designed with the highest quality and functionality in mind. Equipped with branded components, including the TRIDONIC power supply and Everlight LEDs, they enable a warranty of up to 7 years. These fixtures are synonymous with reliability. With a luminous efficiency of up to 170lm/W and an IP65 parameter, they provide excellent lighting in all conditions. Additionally, thanks to the ability to adjust the power and light flux, as well as the option of replacing the power supply and adding a motion sensor, they are extremely versatile in their use. Easy installation via quick connectors and through wiring makes installation quick and hassle-free. An additional advantage is high protection against mechanical damage IK08. This is an irreplaceable series for those who require excellent quality and reliability in all conditions.

- 7 years Warranty under the terms of the warranty statement, available on our website
- Enclosure material: PC
- Lampshade material: PC