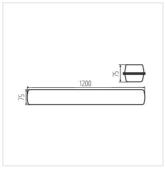

### LED dustproof lighting fitting

MAH PRO Y 38W 12R-NW

MAH PRO Y 52W 15R-NW

MAH PRO Y 38W 12R-NW

MAH PRO Y 52W 15R-NW