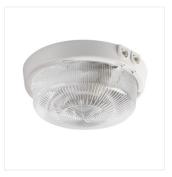

## Ceiling-mounted light fitting with replaceable light source

## TUNA S1101-W

|              |       |         |             | Ş   | ()    |
|--------------|-------|---------|-------------|-----|-------|
| TUNA S1101-W | 04260 | max 100 | GLS/CFL/LED | E27 | white |
| TUNA MINI N  | 08091 | max 100 | GLS/CFL/LED | E27 | white |

## Ceiling-mounted light fitting with replaceable light source

TUNA S1101-W

TUNA MINI N

TUNA S1101

TUNA MINI