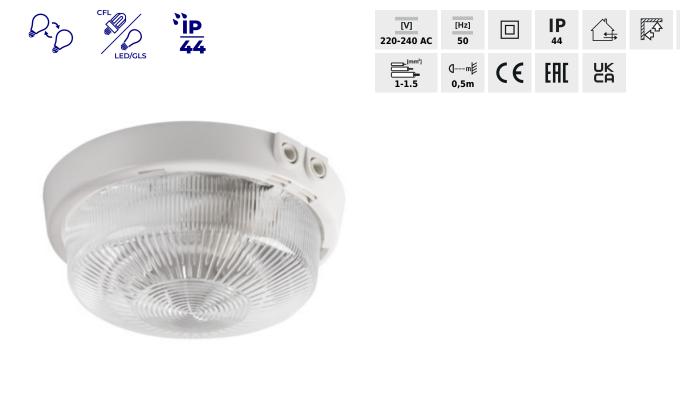

## Ceiling-mounted light fitting with replaceable light source

## TUNA S1101-W

|              |       |         |             | Ş   | ()    |
|--------------|-------|---------|-------------|-----|-------|
| TUNA S1101-W | 04260 | max 100 | GLS/CFL/LED | E27 | white |
| TUNA MINI N  | 08091 | max 100 | GLS/CFL/LED | E27 | white |

Kanlux TUNA ceiling light fixture is a good choice for staircases, basements, attics and other such rooms. Proper level of protection against dust and moisture allows for its use both indoors and outdoors.

- Enclosure material: plastic
- Lampshade material: glass

6