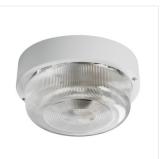

## Ceiling-mounted light fitting with replaceable light source

## TUNA S1101-W

|              |       |         |             | Ş   | ()    |
|--------------|-------|---------|-------------|-----|-------|
| TUNA S1101-W | 04260 | max 100 | GLS/CFL/LED | E27 | white |
| TUNA MINI N  | 08091 | max 100 | GLS/CFL/LED | E27 | white |

## Ceiling-mounted light fitting with replaceable light source

TUNA S1101-W

TUNA MINI N

TUNA S1101

TUNA MINI