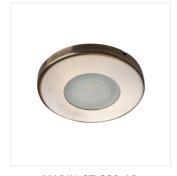

### MARIN CT-S80-C

|                 |       | [W]    |              |      |
|-----------------|-------|--------|--------------|------|
| MARIN CT-S80-C  | 04703 | max 35 | chrome       | none |
| MARIN CT-S80-SN | 04704 | max 35 | nickel matte | none |
| MARIN CT-S80-AB | 04710 | max 35 | matt brass   | none |
| MARIN CT-S80-W  | 32500 | max 35 | white        | none |
| MARIN CT-S80-B  | 32501 | max 35 | black matt   | none |

Kanlux MARIN means small and tight ceiling holders to be used in places with increased humidity. They can easily be placed in a bathroom above a mirror, in a kitchen or in a laundry.

• Enclosure material: steel