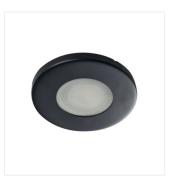

### MARIN CT-S80-C

|                 |       | [W]    |              |      |
|-----------------|-------|--------|--------------|------|
| MARIN CT-S80-C  | 04703 | max 35 | chrome       | none |
| MARIN CT-S80-SN | 04704 | max 35 | nickel matte | none |
| MARIN CT-S80-AB | 04710 | max 35 | matt brass   | none |
| MARIN CT-S80-W  | 32500 | max 35 | white        | none |
| MARIN CT-S80-B  | 32501 | max 35 | black matt   | none |

Kanlux MARIN means small and tight ceiling holders to be used in places with increased humidity. They can easily be placed in a bathroom above a mirror, in a kitchen or in a laundry.

• Enclosure material: steel