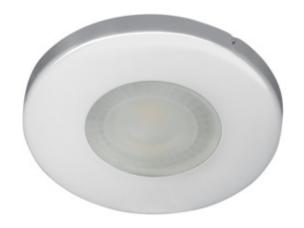

### MARIN CT-S80-C

|                 |       | [W]    |              |      |
|-----------------|-------|--------|--------------|------|
| MARIN CT-S80-C  | 04703 | max 35 | chrome       | none |
| MARIN CT-S80-SN | 04704 | max 35 | nickel matte | none |
| MARIN CT-S80-AB | 04710 | max 35 | matt brass   | none |
| MARIN CT-S80-W  | 32500 | max 35 | white        | none |
| MARIN CT-S80-B  | 32501 | max 35 | black matt   | none |

Kanlux MARIN means small and tight ceiling holders to be used in places with increased humidity. They can easily be placed in a bathroom above a mirror, in a kitchen or in a laundry.

• Enclosure material: steel