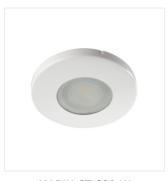

### MARIN CT-S80-C

|                 |       | [W]    |              |      |
|-----------------|-------|--------|--------------|------|
| MARIN CT-S80-C  | 04703 | max 35 | chrome       | none |
| MARIN CT-S80-SN | 04704 | max 35 | nickel matte | none |
| MARIN CT-S80-AB | 04710 | max 35 | matt brass   | none |
| MARIN CT-S80-W  | 32500 | max 35 | white        | none |
| MARIN CT-S80-B  | 32501 | max 35 | black matt   | none |

Kanlux MARIN means small and tight ceiling holders to be used in places with increased humidity. They can easily be placed in a bathroom above a mirror, in a kitchen or in a laundry.

• Enclosure material: steel