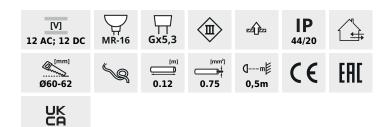

### MARIN CT-S80-C

|                 |       | [W]    |              |      |
|-----------------|-------|--------|--------------|------|
| MARIN CT-S80-C  | 04703 | max 35 | chrome       | none |
| MARIN CT-S80-SN | 04704 | max 35 | nickel matte | none |
| MARIN CT-S80-AB | 04710 | max 35 | matt brass   | none |
| MARIN CT-S80-W  | 32500 | max 35 | white        | none |
| MARIN CT-S80-B  | 32501 | max 35 | black matt   | none |

Kanlux MARIN means small and tight ceiling holders to be used in places with increased humidity. They can easily be placed in a bathroom above a mirror, in a kitchen or in a laundry.

• Enclosure material: steel