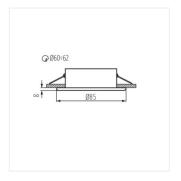

### MARIN CT-S80-C

|                 |       | [W]    |              |      |
|-----------------|-------|--------|--------------|------|
| MARIN CT-S80-C  | 04703 | max 35 | chrome       | none |
| MARIN CT-S80-SN | 04704 | max 35 | nickel matte | none |
| MARIN CT-S80-AB | 04710 | max 35 | matt brass   | none |
| MARIN CT-S80-W  | 32500 | max 35 | white        | none |
| MARIN CT-S80-B  | 32501 | max 35 | black matt   | none |

Kanlux MARIN means small and tight ceiling holders to be used in places with increased humidity. They can easily be placed in a bathroom above a mirror, in a kitchen or in a laundry.

• Enclosure material: steel