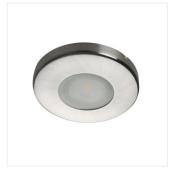

### MARIN CT-S80-C

|                 |       | [W]    |              |      |
|-----------------|-------|--------|--------------|------|
| MARIN CT-S80-C  | 04703 | max 35 | chrome       | none |
| MARIN CT-S80-SN | 04704 | max 35 | nickel matte | none |
| MARIN CT-S80-AB | 04710 | max 35 | matt brass   | none |
| MARIN CT-S80-W  | 32500 | max 35 | white        | none |
| MARIN CT-S80-B  | 32501 | max 35 | black matt   | none |

Kanlux MARIN means small and tight ceiling holders to be used in places with increased humidity. They can easily be placed in a bathroom above a mirror, in a kitchen or in a laundry.

• Enclosure material: steel