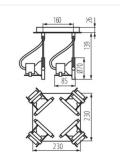

## Wall & ceiling lighting fitting

SONDA EL-1L

| SONDA EL-1L | 04795 | max 50     | chrome matte |
|-------------|-------|------------|--------------|
| SONDA EL-2J | 04796 | 2 x max 50 | chrome matte |
| SONDA EL-3J | 04797 | 3 x max 50 | chrome matte |
| SONDA EL-4L | 04798 | 4 x max 50 | chrome matte |

• Enclosure material: steel