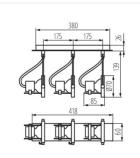

## Wall & ceiling lighting fitting

SONDA EL-1L

| SONDA EL-1L | 04795 | max 50     | chrome matte |
|-------------|-------|------------|--------------|
| SONDA EL-2J | 04796 | 2 x max 50 | chrome matte |
| SONDA EL-3J | 04797 | 3 x max 50 | chrome matte |
| SONDA EL-4L | 04798 | 4 x max 50 | chrome matte |

• Enclosure material: steel