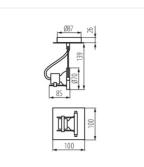

## Wall & ceiling lighting fitting

SONDA EL-1L

| SONDA EL-1L | 04795 | max 50     | chrome matte |
|-------------|-------|------------|--------------|
| SONDA EL-2J | 04796 | 2 x max 50 | chrome matte |
| SONDA EL-3J | 04797 | 3 x max 50 | chrome matte |
| SONDA EL-4L | 04798 | 4 x max 50 | chrome matte |

## Wall & ceiling lighting fitting

SONDA EL-1L

SONDA EL-1L

SONDA EL-2J

SONDA EL-1L

SONDA EL-3J

SONDA EL-4L

SONDA EL-1L