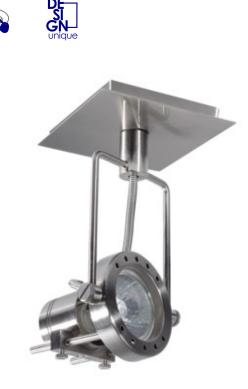

The Kanlux SONDA futuristic lamp in an untypical shape is mainly ideal for interiors arranged in the modern style. Made of steel in its entirety will become an expressive ornament of each room. The reflector can be positioned freely, directing light into a desirable place.

• Enclosure material: steel