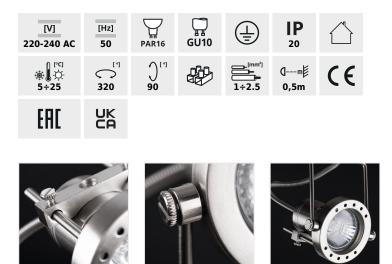

## Wall & ceiling lighting fitting

SONDA EL-1L

| SONDA EL-1L | 04795 | max 50     | chrome matte |
|-------------|-------|------------|--------------|
| SONDA EL-2J | 04796 | 2 x max 50 | chrome matte |
| SONDA EL-3J | 04797 | 3 x max 50 | chrome matte |
| SONDA EL-4L | 04798 | 4 x max 50 | chrome matte |