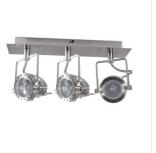

## Wall & ceiling lighting fitting

SONDA EL-1L

| SONDA EL-1L | 04795 | max 50     | chrome matte |
|-------------|-------|------------|--------------|
| SONDA EL-2J | 04796 | 2 x max 50 | chrome matte |
| SONDA EL-3J | 04797 | 3 x max 50 | chrome matte |
| SONDA EL-4L | 04798 | 4 x max 50 | chrome matte |

The Kanlux SONDA futuristic lamp in an untypical shape is mainly ideal for interiors arranged in the modern style. Made of steel in its entirety will become an expressive ornament of each room. The reflector can be positioned freely, directing light into a desirable place.

• Enclosure material: steel