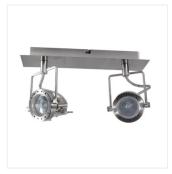

## Wall & ceiling lighting fitting

SONDA EL-1L

| SONDA EL-1L | 04795 | max 50     | chrome matte |
|-------------|-------|------------|--------------|
| SONDA EL-2J | 04796 | 2 x max 50 | chrome matte |
| SONDA EL-3J | 04797 | 3 x max 50 | chrome matte |
| SONDA EL-4L | 04798 | 4 x max 50 | chrome matte |