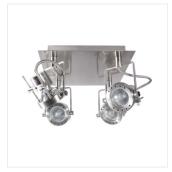

## Wall & ceiling lighting fitting

SONDA EL-1L

| SONDA EL-1L | 04795 | max 50     | chrome matte |
|-------------|-------|------------|--------------|
| SONDA EL-2J | 04796 | 2 x max 50 | chrome matte |
| SONDA EL-3J | 04797 | 3 x max 50 | chrome matte |
| SONDA EL-4L | 04798 | 4 x max 50 | chrome matte |

The Kanlux SONDA futuristic lamp in an untypical shape is mainly ideal for interiors arranged in the modern style. Made of steel in its entirety will become an expressive ornament of each room. The reflector can be positioned freely, directing light into a desirable place.

• Enclosure material: steel