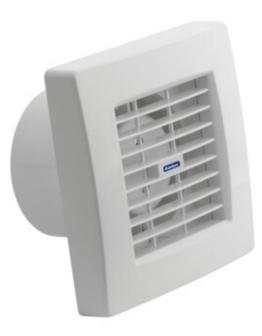

Kanlux TWISTER AOL series of fans is available in two sizes with diameter of 100 and 120 mm. They are made of plastic, in white colour. Their power is 19 and 20 W respectively. The number of rotations from each size comes to 2550/min.