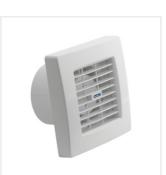

Kanlux TWISTER AOL series of fans is available in two sizes with diameter of 100 and 120 mm. They are made of plastic, in white colour. Their power is 19 and 20 W respectively. The number of rotations from each size comes to 2550/min.