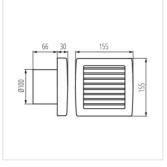

Kanlux TWISTER AOL series of fans is available in two sizes with diameter of 100 and 120 mm. They are made of plastic, in white colour. Their power is 19 and 20 W respectively. The number of rotations from each size comes to 2550/min.