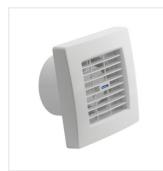

Kanlux TWISTER AOL series of fans is available in two sizes with diameter of 100 and 120 mm. They are made of plastic, in white colour. Their power is 19 and 20 W respectively. The number of rotations from each size comes to 2550/min.