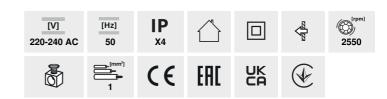

## Ducted fan

TWISTER AOL100B

|                       | [w] | $\mathbb{G}_{[q_{\mathbf{B}}]}$ |     | O CO | OFF | Porr |
|-----------------------|-----|---------------------------------|-----|------|-----|------|
| TWISTER AOL100B 70926 | 19  | 42                              | 100 |      |     |      |
| TWISTER AOL100T 70953 | 19  | 42                              | 100 |      |     | yes  |
| TWISTER AOL120B 70956 | 20  | 42                              | 150 |      |     |      |
| TWISTER AOL120T 70960 | 20  | 42                              | 150 |      |     | yes  |

Kanlux TWISTER AOL series of fans is available in two sizes with diameter of 100 and 120 mm. They are made of plastic, in white colour. Their power is 19 and 20 W respectively. The number of rotations from each size comes to 2550/min.