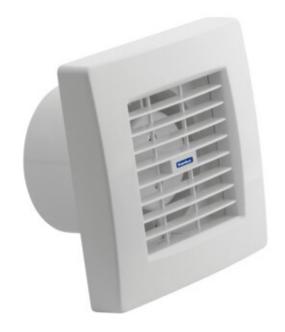

Kanlux TWISTER AOL series of fans is available in two sizes with diameter of 100 and 120 mm. They are made of plastic, in white colour. Their power is 19 and 20 W respectively. The number of rotations from each size comes to 2550/min.