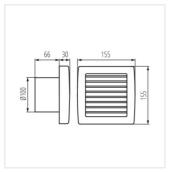

Kanlux TWISTER AOL series of fans is available in two sizes with diameter of 100 and 120 mm. They are made of plastic, in white colour. Their power is 19 and 20 W respectively. The number of rotations from each size comes to 2550/min.