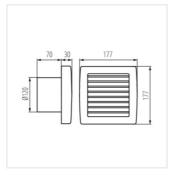

Kanlux TWISTER AOL series of fans is available in two sizes with diameter of 100 and 120 mm. They are made of plastic, in white colour. Their power is 19 and 20 W respectively. The number of rotations from each size comes to 2550/min.