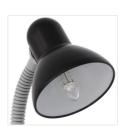

# SUZI

### Desk lamp





















| SUZI HR-60-SR | 07150 | max 10W LED | silver |
|---------------|-------|-------------|--------|
| SUZI HR-60-B  | 07151 | max 10W LED | black  |
| SUZI HR-60-BL | 07152 | max 10W LED | blue   |
| SUZI HR-60-PK | 07153 | max 10W LED | pink   |
| SUZI HR-60-W  | 07154 | max 10W LED | white  |

Kanlux SUZI is a simple desk lamp. It is available in several uniform colour versions. Kanlux SUZI has an adjustable arm and a clip thanks to which you can fix the lamp on a desk edge or on a shelf.

- Flexible exterior arm
- Clip-on installation
- Enclosure material: plastic
- · Lampshade material: steel

Date of issue: 12.03.2024, 15:07

We reserve the right to make technical changes. The data contained in this material are not legally binding.





# SUZI

## Desk lamp









SUZI HR-60-B