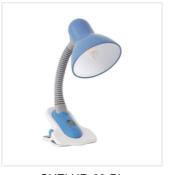

### Desk lamp

| SUZI HR-60-SR | 07150 | max 10W LED | silver |
|---------------|-------|-------------|--------|
| SUZI HR-60-B  | 07151 | max 10W LED | black  |
| SUZI HR-60-BL | 07152 | max 10W LED | blue   |
| SUZI HR-60-PK | 07153 | max 10W LED | pink   |
| SUZI HR-60-W  | 07154 | max 10W LED | white  |

## Desk lamp

SUZI HR-60-B

SUZI HR-60-BL

SUZI HR-60-PK

SUZI HR-60-W