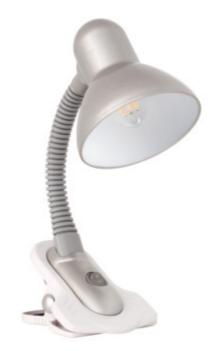

### Desk lamp

| SUZI HR-60-SR | 07150 | max 10W LED | silver |
|---------------|-------|-------------|--------|
| SUZI HR-60-B  | 07151 | max 10W LED | black  |
| SUZI HR-60-BL | 07152 | max 10W LED | blue   |
| SUZI HR-60-PK | 07153 | max 10W LED | pink   |
| SUZI HR-60-W  | 07154 | max 10W LED | white  |

Kanlux SUZI is a simple desk lamp. It is available in several uniform colour versions. Kanlux SUZI has an adjustable arm and a clip thanks to which you can fix the lamp on a desk edge or on a shelf.

- Flexible exterior arm
- Clip-on installation
- Enclosure material: plastic
- · Lampshade material: steel