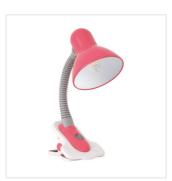

### Desk lamp

| SUZI HR-60-SR | 07150 | max 10W LED | silver |
|---------------|-------|-------------|--------|
| SUZI HR-60-B  | 07151 | max 10W LED | black  |
| SUZI HR-60-BL | 07152 | max 10W LED | blue   |
| SUZI HR-60-PK | 07153 | max 10W LED | pink   |
| SUZI HR-60-W  | 07154 | max 10W LED | white  |

Kanlux SUZI is a simple desk lamp. It is available in several uniform colour versions. Kanlux SUZI has an adjustable arm and a clip thanks to which you can fix the lamp on a desk edge or on a shelf.

- Flexible exterior arm
- Clip-on installation
- Enclosure material: plastic
- · Lampshade material: steel

## Desk lamp

SUZI HR-60-B

SUZI HR-60-BL

SUZI HR-60-PK

SUZI HR-60-W