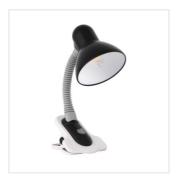

### Desk lamp

| SUZI HR-60-SR | 07150 | max 10W LED | silver |
|---------------|-------|-------------|--------|
| SUZI HR-60-B  | 07151 | max 10W LED | black  |
| SUZI HR-60-BL | 07152 | max 10W LED | blue   |
| SUZI HR-60-PK | 07153 | max 10W LED | pink   |
| SUZI HR-60-W  | 07154 | max 10W LED | white  |

## Desk lamp

SUZI HR-60-B

SUZI HR-60-BL

SUZI HR-60-PK

SUZI HR-60-W