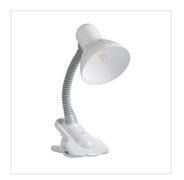

### Desk lamp

| SUZI HR-60-SR | 07150 | max 10W LED | silver |
|---------------|-------|-------------|--------|
| SUZI HR-60-B  | 07151 | max 10W LED | black  |
| SUZI HR-60-BL | 07152 | max 10W LED | blue   |
| SUZI HR-60-PK | 07153 | max 10W LED | pink   |
| SUZI HR-60-W  | 07154 | max 10W LED | white  |

Kanlux SUZI is a simple desk lamp. It is available in several uniform colour versions. Kanlux SUZI has an adjustable arm and a clip thanks to which you can fix the lamp on a desk edge or on a shelf.

- Flexible exterior arm
- Clip-on installation
- Enclosure material: plastic
- · Lampshade material: steel

## Desk lamp

SUZI HR-60-B

SUZI HR-60-BL

SUZI HR-60-PK

SUZI HR-60-W