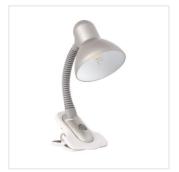

### Desk lamp

| SUZI HR-60-SR | 07150 | max 10W LED | silver |
|---------------|-------|-------------|--------|
| SUZI HR-60-B  | 07151 | max 10W LED | black  |
| SUZI HR-60-BL | 07152 | max 10W LED | blue   |
| SUZI HR-60-PK | 07153 | max 10W LED | pink   |
| SUZI HR-60-W  | 07154 | max 10W LED | white  |

Kanlux SUZI is a simple desk lamp. It is available in several uniform colour versions. Kanlux SUZI has an adjustable arm and a clip thanks to which you can fix the lamp on a desk edge or on a shelf.

- Flexible exterior arm
- Clip-on installation
- Enclosure material: plastic
- · Lampshade material: steel