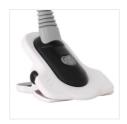

# SUZI

### Desk lamp

| SUZI HR-60-SR | 07150 | max 10W LED | silver |
|---------------|-------|-------------|--------|
| SUZI HR-60-B  | 07151 | max 10W LED | black  |
| SUZI HR-60-BL | 07152 | max 10W LED | blue   |
| SUZI HR-60-PK | 07153 | max 10W LED | pink   |
| SUZI HR-60-W  | 07154 | max 10W LED | white  |

Kanlux SUZI is a simple desk lamp. It is available in several uniform colour versions. Kanlux SUZI has an adjustable arm and a clip thanks to which you can fix the lamp on a desk edge or on a shelf.

- Flexible exterior arm
- Clip-on installation
- Enclosure material: plastic
- · Lampshade material: steel