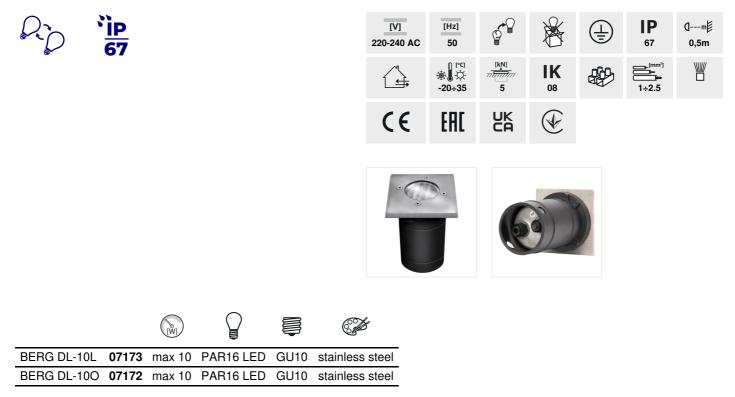

## BERG DL

In-ground lighting fitting

Kanlux BERG is a durable ground-recessed luminaire using a replaceable light source with an GU10 screw. It works great in illumination of driveways, alleys, sidewalks etc. It is manufactured of best quality materials owing to which can resist pressure up to 500 kg.

- Junction box included
- · optional pass-through connection of light fixtures
- · easier light source replacement
- Enclosure material: steel
- Protective glass material: Tempered glass
- Panel/frame material: stainless steel

## In-ground lighting fitting

BERG DL-10L

BERG DL-100

BERG DL-10L

BERG DL-10O