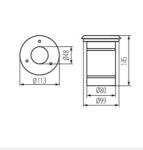

## BERG DL

In-ground lighting fitting

Kanlux BERG is a durable ground-recessed luminaire using a replaceable light source with an GU10 screw. It works great in illumination of driveways, alleys, sidewalks etc. It is manufactured of best quality materials owing to which can resist pressure up to 500 kg.

- Junction box included
- · optional pass-through connection of light fixtures
- · easier light source replacement
- Enclosure material: steel
- Protective glass material: Tempered glass
- Panel/frame material: stainless steel

## In-ground lighting fitting

BERG DL-10L

BERG DL-100

BERG DL-10L

BERG DL-10O