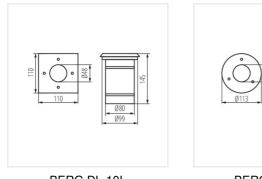

## BERG DL

In-ground lighting fitting

Kanlux BERG is a durable ground-recessed luminaire using a replaceable light source with an GU10 screw. It works great in illumination of driveways, alleys, sidewalks etc. It is manufactured of best quality materials owing to which can resist pressure up to 500 kg.

- Junction box included
- · optional pass-through connection of light fixtures
- · easier light source replacement
- Enclosure material: steel
- Protective glass material: Tempered glass
- Panel/frame material: stainless steel

## In-ground lighting fitting

BERG DL-10L

BERG DL-100

BERG DL-10L

BERG DL-10O