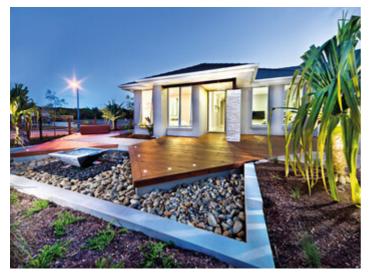

## BERG DL

In-ground lighting fitting

Kanlux BERG is a durable ground-recessed luminaire using a replaceable light source with an GU10 screw. It works great in illumination of driveways, alleys, sidewalks etc. It is manufactured of best quality materials owing to which can resist pressure up to 500 kg.