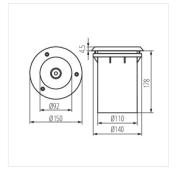

- · Junction box included
- total light source length max 110 mm
- Enclosure material: aluminum alloy
- Protective glass material: Tempered glass
- Panel/frame material: stainless steel

XARD DL-40