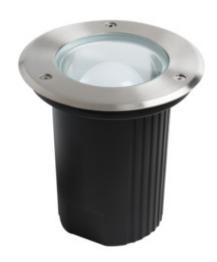

## **07195** XARD DL-40

## In-ground lighting fitting

Kanlux XARD ground recessed luminaire is characterised by the highest level of resistance to mechanical damage - the so-called "vandal-resistance" - IK10. Add to this a high rating of tightness (IP67) and we get a luminaire which is a great solution for lighting facades of buildings, squares, terraces, parks, paths, passages, driveways, stairs, etc.

- · Junction box included
- total light source length max 110 mm
- Enclosure material: aluminum alloy
- Protective glass material: Tempered glass
- Panel/frame material: stainless steel

XARD DL-40