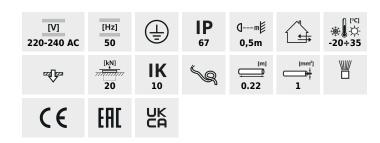

## In-ground lighting fitting

Kanlux XARD ground recessed luminaire is characterised by the highest level of resistance to mechanical damage - the so-called "vandal-resistance" - IK10. Add to this a high rating of tightness (IP67) and we get a luminaire which is a great solution for lighting facades of buildings, squares, terraces, parks, paths, passages, driveways, stairs, etc.

- · Junction box included
- total light source length max 110 mm
- Enclosure material: aluminum alloy
- Protective glass material: Tempered glass
- Panel/frame material: stainless steel

XARD DL-40