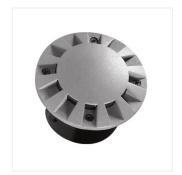

Kanlux ROGER DL is a ground-recessed luminaire with a built-in LED module. The specific shape of the shade distributes light evenly, which produces a unique light effect. The luminaire has a very high rating of tightness (IP66) and resistance to mechanical damage (IK09).

- Junction box included
- Enclosure material: steel
- Protective glass material: plastic
- Panel/frame material: aluminum alloy