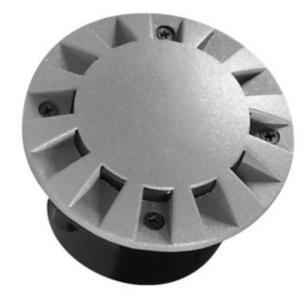

Kanlux ROGER DL is a ground-recessed luminaire with a built-in LED module. The specific shape of the shade distributes light evenly, which produces a unique light effect. The luminaire has a very high rating of tightness (IP66) and resistance to mechanical damage (IK09).

- Junction box included
- Enclosure material: steel
- Protective glass material: plastic
- Panel/frame material: aluminum alloy