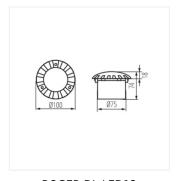

## In-ground fixture

**ROGER DL-LED12** 

|                |       | [W] | Tc [K]    | <b>B</b> |
|----------------|-------|-----|-----------|----------|
| ROGER DL-LED12 | 07280 | 1   | 6000-6500 | grey     |
| ROGER DL-2LED6 | 07281 | 1   | 6000-6500 | grey     |

Kanlux ROGER DL is a ground-recessed luminaire with a built-in LED module. The specific shape of the shade distributes light evenly, which produces a unique light effect. The luminaire has a very high rating of tightness (IP66) and resistance to mechanical damage (IK09).

- Junction box included
- Enclosure material: steel
- Protective glass material: plastic
- Panel/frame material: aluminum alloy