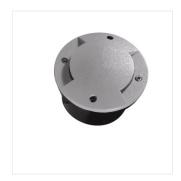

Kanlux ROGER DL is a ground-recessed luminaire with a built-in LED module. The specific shape of the shade distributes light evenly, which produces a unique light effect. The luminaire has a very high rating of tightness (IP66) and resistance to mechanical damage (IK09).

- Junction box included
- Enclosure material: steel
- Protective glass material: plastic
- Panel/frame material: aluminum alloy