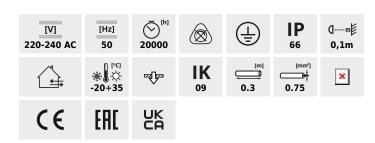

Kanlux ROGER DL is a ground-recessed luminaire with a built-in LED module. The specific shape of the shade distributes light evenly, which produces a unique light effect. The luminaire has a very high rating of tightness (IP66) and resistance to mechanical damage (IK09).