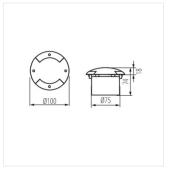

## In-ground fixture

**ROGER DL-LED12** 

|                |       | [W] | Tc [K]    | <b>B</b> |
|----------------|-------|-----|-----------|----------|
| ROGER DL-LED12 | 07280 | 1   | 6000-6500 | grey     |
| ROGER DL-2LED6 | 07281 | 1   | 6000-6500 | grey     |

Kanlux ROGER DL is a ground-recessed luminaire with a built-in LED module. The specific shape of the shade distributes light evenly, which produces a unique light effect. The luminaire has a very high rating of tightness (IP66) and resistance to mechanical damage (IK09).

- Junction box included
- Enclosure material: steel
- Protective glass material: plastic
- Panel/frame material: aluminum alloy