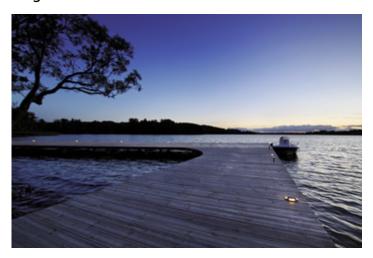

Kanlux ROGER DL is a ground-recessed luminaire with a built-in LED module. The specific shape of the shade distributes light evenly, which produces a unique light effect. The luminaire has a very high rating of tightness (IP66) and resistance to mechanical damage (IK09).