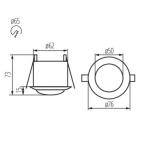

## PIR motion sensor

MERGE JQ-L

|            |       | (VA) |                               |           | 🕒 🕓<br>[s] - [min] | SENSOR |
|------------|-------|------|-------------------------------|-----------|--------------------|--------|
| MERGE JQ-L | 07690 | 1200 | Recessed mount in the wall    | H150/V60  | 10-7               | PIR    |
| MERGE JQ-O | 07691 | 2000 | Recessed mount in the ceiling | H360/V120 | 5-6                | PIR    |

MERGE JQ-L

MERGE JQ-O

## PIR motion sensor

MERGE JQ-O