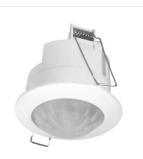

## PIR motion sensor



MERGE JQ-L

|            |       | (VA) |                               |           | 🕒 🕓<br>[s] - [min] | SENSOR |
|------------|-------|------|-------------------------------|-----------|--------------------|--------|
| MERGE JQ-L | 07690 | 1200 | Recessed mount in the wall    | H150/V60  | 10-7               | PIR    |
| MERGE JQ-O | 07691 | 2000 | Recessed mount in the ceiling | H360/V120 | 5-6                | PIR    |

Kanlux MERGE JQ is a motion detector whose maximum detection range comes to 5 metres. The horizontal angle of the detector work comes to 360 degrees. You can set adjustments of the lighting time and light intensity level at which the detector works.



MERGE JQ-L



MERGE JQ-O



## PIR motion sensor





MERGE JQ-O