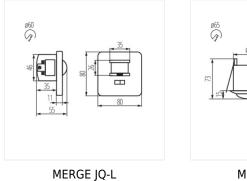

## PIR motion sensor



MERGE JQ-L

|            |       | (VA) |                               |           | 🕒 🕓<br>[s] - [min] | SENSOR |
|------------|-------|------|-------------------------------|-----------|--------------------|--------|
| MERGE JQ-L | 07690 | 1200 | Recessed mount in the wall    | H150/V60  | 10-7               | PIR    |
| MERGE JQ-O | 07691 | 2000 | Recessed mount in the ceiling | H360/V120 | 5-6                | PIR    |

Kanlux MERGE JQ is a motion detector whose maximum detection range comes to 5 metres. The horizontal angle of the detector work comes to 360 degrees. You can set adjustments of the lighting time and light intensity level at which the detector works.



MERGE JQ-L



MERGE JQ-O



## PIR motion sensor





MERGE JQ-O