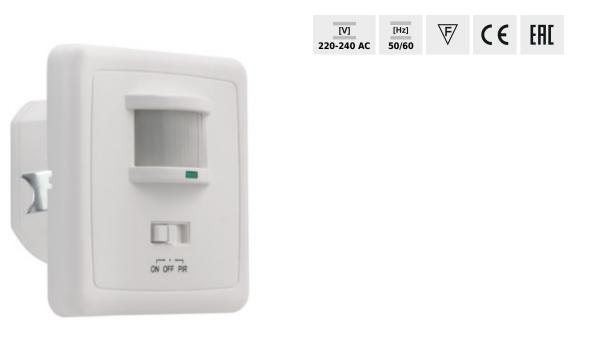

## PIR motion sensor

MERGE JQ-L

|            |       | (VA) |                               |           | 🕒 🕓<br>[s] - [min] | SENSOR |
|------------|-------|------|-------------------------------|-----------|--------------------|--------|
| MERGE JQ-L | 07690 | 1200 | Recessed mount in the wall    | H150/V60  | 10-7               | PIR    |
| MERGE JQ-O | 07691 | 2000 | Recessed mount in the ceiling | H360/V120 | 5-6                | PIR    |