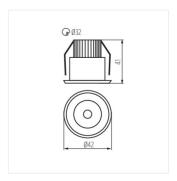

#### HAXA-DSO POWER LED-B

|                      |       | Pon |           | [Im] $\Phi_{use}$ | $\bigcirc$ | Tc [K] | Ei Å |
|----------------------|-------|-----|-----------|-------------------|------------|--------|------|
| HAXA-DSO POWER LED-B | 08103 | 1.2 | aluminium | 110               | 20         | 3000   | F    |