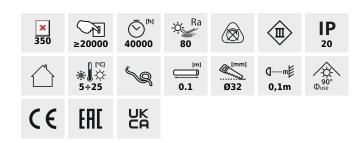

#### HAXA-DSO POWER LED-B

|                      |       | Pon |           | [Im] $\Phi_{use}$ | $\bigcirc$ | Tc [K] | Ei Å |
|----------------------|-------|-----|-----------|-------------------|------------|--------|------|
| HAXA-DSO POWER LED-B | 08103 | 1.2 | aluminium | 110               | 20         | 3000   | F    |

The wall and ceiling spot-beam holder Kanlux HAXA LED is a small eye to be used as additional lighting.

- An electronic 350-mA DC power supply unit is required for proper functioning, e.g. ADI 350 or RICO available from Kanlux
- Enclosure material: aluminum alloy
- Lampshade material: plastic