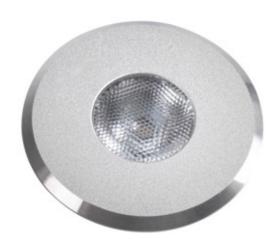

### **HAXA LED**

### LED mirror light fitting

#### HAXA-DSO POWER LED-B

|                      |       | Pon |           | [Im] $\Phi_{use}$ | $\bigcirc$ | Tc [K] | Ei Å |
|----------------------|-------|-----|-----------|-------------------|------------|--------|------|
| HAXA-DSO POWER LED-B | 08103 | 1.2 | aluminium | 110               | 20         | 3000   | F    |

The wall and ceiling spot-beam holder Kanlux HAXA LED is a small eye to be used as additional lighting.

- An electronic 350-mA DC power supply unit is required for proper functioning, e.g. ADI 350 or RICO available from Kanlux
- Enclosure material: aluminum alloy
- Lampshade material: plastic