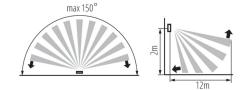

Kanlux MARID JQ is a motion detector whose maximum detection range comes to 12 metres. You can set adjustments of the lighting time and light intensity level at which the detector works. The detector can be activated by means of sound signal too.

- Maximum movement detection up to 12m
- Maximum horizontal angle of operation of the motion sensor 150°
- Maximum vertical angle of operation of the motion sensor 30°
- Light on time adjustable from 10s to 7min
- Capability to set the light intensity of the environment in which the device works
- Motion detection 0.3...3m/s (1...10km/h)
- Sensitivity adjustment in the range of 3...1000lx
- Capability to activate the sensor with a 30-90db sound signal
- Designed only for resistive loads
- Material: plastic