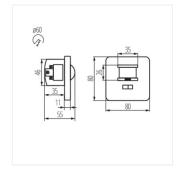

- Maximum movement detection up to 12m
- Maximum horizontal angle of operation of the motion sensor 150°
- Maximum vertical angle of operation of the motion sensor 30°
- Light on time adjustable from 10s to 7min
- Capability to set the light intensity of the environment in which the device works
- Motion detection 0.3...3m/s (1...10km/h)
- Sensitivity adjustment in the range of 3...1000lx
- Capability to activate the sensor with a 30-90db sound signal
- Designed only for resistive loads
- Material: plastic