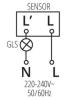

## **08910** MARID JQ-L

## PIR motion sensor

|            |       | [VA]   |                            |          | (s] - [min] | SENSOR |
|------------|-------|--------|----------------------------|----------|-------------|--------|
| MARID JQ-L | 08910 | 40-500 | Recessed mount in the wall | H150/V30 | 10-7        | PIR    |