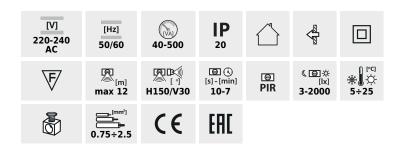

## PIR motion sensor

|            |       | [VA]   |                            |          | (s] - [min] | SENSOR |
|------------|-------|--------|----------------------------|----------|-------------|--------|
| MARID JQ-L | 08910 | 40-500 | Recessed mount in the wall | H150/V30 | 10-7        | PIR    |

- Maximum movement detection up to 12m
- Maximum horizontal angle of operation of the motion sensor 150°
- Maximum vertical angle of operation of the motion sensor 30°
- Light on time adjustable from 10s to 7min
- Capability to set the light intensity of the environment in which the device works
- Motion detection 0.3...3m/s (1...10km/h)
- Sensitivity adjustment in the range of 3...1000lx
- Capability to activate the sensor with a 30-90db sound signal
- Designed only for resistive loads
- Material: plastic