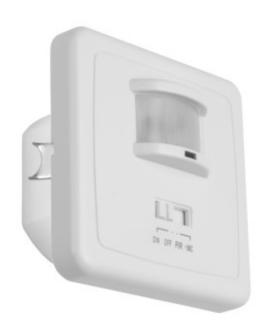

Kanlux MARID JQ is a motion detector whose maximum detection range comes to 12 metres. You can set adjustments of the lighting time and light intensity level at which the detector works. The detector can be activated by means of sound signal too.

- Maximum movement detection up to 12m
- Maximum horizontal angle of operation of the motion sensor 150°
- Maximum vertical angle of operation of the motion sensor 30°
- Light on time adjustable from 10s to 7min
- Capability to set the light intensity of the environment in which the device works
- Motion detection 0.3...3m/s (1...10km/h)
- Sensitivity adjustment in the range of 3...1000lx
- Capability to activate the sensor with a 30-90db sound signal
- Designed only for resistive loads
- Material: plastic