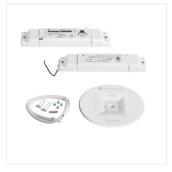

## ONTECCM2302MAT/W

|                  |       | [W] | Tryby pracy           | Zastosowanie              | I Inj | ST | AT       |
|------------------|-------|-----|-----------------------|---------------------------|-------|----|----------|
| ONTECCM2302MAT/W | 27673 | 2   | emergency and network | lighting of escape routes | 3     |    | <b>✓</b> |
| ONTECCM2302MST/W | 27839 | 2   | emergency and network | lighting of escape routes | 3     | 1  |          |

Enclosure material: plasticLampshade material: plastic

ONTECCM2302MST/W

Date of issue: 23.12.2019, 08:22