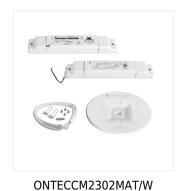

## ONTECCM2302MAT/W

|                  |       | [W] | Tryby pracy           | Zastosowanie              | I Inj | ST | AT       |
|------------------|-------|-----|-----------------------|---------------------------|-------|----|----------|
| ONTECCM2302MAT/W | 27673 | 2   | emergency and network | lighting of escape routes | 3     |    | <b>✓</b> |
| ONTECCM2302MST/W | 27839 | 2   | emergency and network | lighting of escape routes | 3     | 1  |          |

Enclosure material: plasticLampshade material: plastic

ONTECCM2302MST/W

Date of issue: 23.12.2019, 08:22