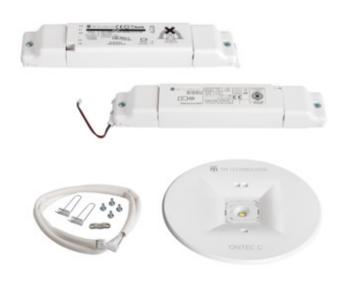

## ONTECCM2302MAT/W

|                  |       | [W] | Tryby pracy           | Zastosowanie              | I Inj | ST | AT       |
|------------------|-------|-----|-----------------------|---------------------------|-------|----|----------|
| ONTECCM2302MAT/W | 27673 | 2   | emergency and network | lighting of escape routes | 3     |    | <b>✓</b> |
| ONTECCM2302MST/W | 27839 | 2   | emergency and network | lighting of escape routes | 3     | 1  |          |

Enclosure material: plasticLampshade material: plastic

ONTECCM2302MST/W

Date of issue: 23.12.2019, 08:22