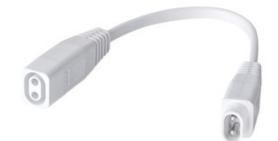

## Accessories for furniture light fittings

5907540960618

Colour: white Place of application: Indoors Cable length [m]: 0.17