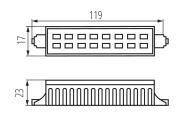

### **GENERAL DATA:**

Colour: white Lamp designed for decorative lighting: no Compatible with a dimmer: no Length [mm]: 119 Width [mm]: 17 Height [mm]: 119 Depth [mm]: 23 Mercury content: no