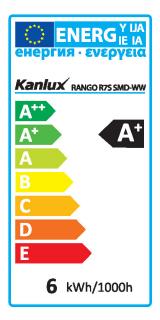

### TECHNICAL DATA:

Rated voltage [V]: 220-240 AC Rated frequency [Hz]: 50 Lamp-power factor: 0.5 Rated power [W]: 6 Material: plastic Lampshade material: glass Light source: | Diode type: LED SMD Total rated luminous flux [Im]: 640 Useful luminous flux of the light source **Quse** [Im]: 550 Useful luminous flux of the light source **Quse** [Im]: in wide cone (120°) Colour temperature: Warm white Correlated colour temperature [K]: 3000 **Colour consistency in McAdam ellipses**: ≤6 Colour rendering index: 80 Cap: R7s Rated lamp-service life [h]: 20000 Number of on/off cycles: ≥20000 Rated beam angle [°]: 110 Rated light level [°]: 110 Lamp rated current [mA]: 46 Annual power consumption [kWh/1000h]: 6 Luminous efficiency of the lamp [lm/W]: 107 Ignition time [s]:  $\leq 0,5$ Lamp-heating time to 60% of the full luminous flux [s]: Negligible Lamp-heating time to 95% [s]: <2 Lamp premature-failure indicator: <5% po 1000h Lamp service life factor after the period of 6000h [%]: ≥90