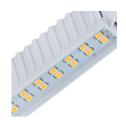

## LED light source

5907540962155

LED source Kanlux RANGO is the perfect energy-saving solution for all types of lamps and floodlights with R7s screw.