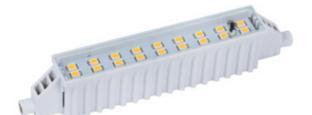

## LED light source

5907540962155

LED source Kanlux RANGO is the perfect energy-saving solution for all types of lamps and floodlights with R7s screw.

### **GENERAL DATA:**

Colour: white Lamp designed for decorative lighting: no Compatible with a dimmer: no Length [mm]: 119 Width [mm]: 17 Height [mm]: 119 Depth [mm]: 23 Mercury content: no