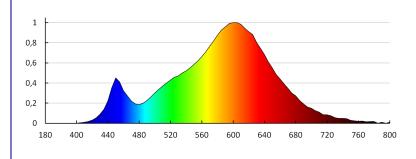

### TECHNICAL DATA:

Rated voltage [V]: 220-240 AC Rated frequency [Hz]: 50 Lamp-power factor: 0.5 Rated power [W]: 6 Material: plastic Lampshade material: glass Light source: | Diode type: LED SMD Total rated luminous flux [Im]: 640 Useful luminous flux of the light source **Quse** [Im]: 550 Useful luminous flux of the light source **Quse** [Im]: in wide cone (120°) Colour temperature: Warm white Correlated colour temperature [K]: 3000 **Colour consistency in McAdam ellipses**: ≤6 Colour rendering index: 80 Cap: R7s Rated lamp-service life [h]: 20000 Number of on/off cycles: ≥20000 Rated beam angle [°]: 110 Rated light level [°]: 110 Lamp rated current [mA]: 46 Annual power consumption [kWh/1000h]: 6 Luminous efficiency of the lamp [lm/W]: 107 Ignition time [s]:  $\leq 0,5$ Lamp-heating time to 60% of the full luminous flux [s]: Negligible Lamp-heating time to 95% [s]: <2 Lamp premature-failure indicator: <5% po 1000h Lamp service life factor after the period of 6000h [%]: ≥90