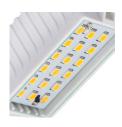

## **15099** RANGO MINI R7S SMD-WW

LED light source

5907540962568

LED source Kanlux RANGO is the perfect energy-saving solution for all types of lamps and floodlights with R7s screw.

# **15099** RANGO MINI R7S SMD-WW