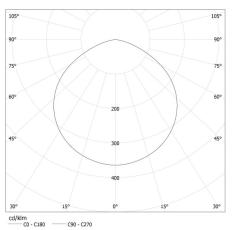

Colour rendering index: 80

Cap: R7s

Rated lamp-service life [h]: 20000 Number of on/off cycles: ≥20000 Rated beam angle [°]: 110 Rated light level [°]: 110

Lamp rated current [mA]: 45
Annual power consumption [kWh/1000h]: 6

(biegunowo

Oprawa: KANLUX S.A. (kat 15099) RANGO MINI R7S SMD-WW Lampy: 1 x RANGO MINI R7S SMD-WW