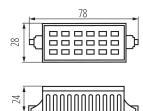

### **GENERAL DATA:**

Colour: white

Lamp designed for decorative lighting: no

Compatible with a dimmer: no

Length [mm]: 78 Width [mm]: 28 Height [mm]: 78 Depth [mm]: 24 Mercury content: no