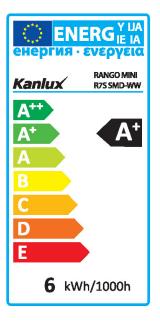

Colour rendering index: 80

Cap: R7s

Rated lamp-service life [h]: 20000 Number of on/off cycles: ≥20000 Rated beam angle [°]: 110 Rated light level [°]: 110

Lamp rated current [mA]: 45
Annual power consumption [kWh/1000h]: 6