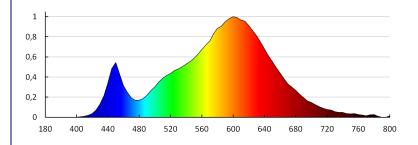

Useful luminous flux of the light source  $\Phi$ use [lm]: 510 Useful luminous flux of the light source  $\Phi$ use [lm]: in wide

cone (120°)

Colour temperature: Warm white

Correlated colour temperature [K]: 3000 Colour consistency in McAdam ellipses: ≤6

Colour rendering index: 80

Cap: R7s

Rated lamp-service life [h]: 20000 Number of on/off cycles: ≥20000 Rated beam angle [°]: 110 Rated light level [°]: 110

Lamp rated current [mA]: 45
Annual power consumption [kWh/1000h]: 6