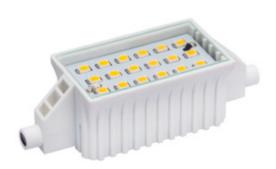

## **15099** RANGO MINI R7S SMD-WW

LED light source

5907540962568

LED source Kanlux RANGO is the perfect energy-saving solution for all types of lamps and floodlights with R7s screw.

# **15099** RANGO MINI R7S SMD-WW