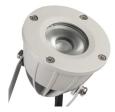

LED garden lighting fixture

5905339181312

Kanlux GRIBLO LED is equipped with SMD LEDs characterised by high energy efficiency and durability estimated at 30,000 hrs. Kanlux GRIBLO LED is a ground recessed luminaire with a high level of tightness (IP65).

## LED garden lighting fixture