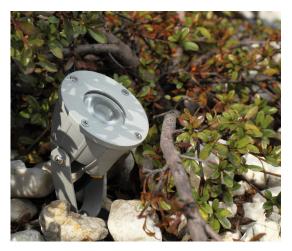

LED garden lighting fixture

5905339181312

Kanlux GRIBLO LED is equipped with SMD LEDs characterised by high energy efficiency and durability estimated at 30,000 hrs. Kanlux GRIBLO LED is a ground recessed luminaire with a high level of tightness (IP65).

## GENERAL DATA:

Colour: grey Place of assembly: In the ground Place of application: Indoors and outdoors Minimum distance from the illuminated object: 0,1m Compatible with a dimmer: no Length [mm]: 65 Width [mm]: 62 Height [mm]: 263 Integrated LED light source: yes