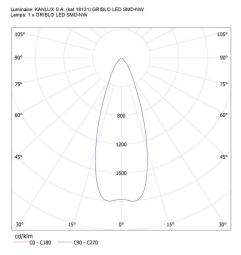

#### **TECHNICAL DATA:**

Rated voltage [V]: 220-240 AC Rated frequency [Hz]: 50 Power factor: 0.97 Maximum power [W]: 4 Class of protection against electric shock: | Diode type: LED SMD Luminous flux [lm]: 170 Colour temperature: white Correlated colour temperature [K]: 5000 **Colour consistency in McAdam ellipses**: ≤6 Colour rendering index: 80 Service life [h]: 30000 Number of on/off cycles: ≥15000 Lighting angle [°]: 35 Luminous efficiency of the lamp [lm/W]: 43 Ambient temperature range to which the product can be exposed: -15÷35 Enclosure material: aluminum alloy Protective glass material: glass Connection type: Free cable ends Wire type: H05RN-F Wire length [m]: 1 Wire diameter [mm<sup>2</sup>]: 1 Lamp-heating time [s]: <1 Lamp-ignition time [s]: <0,5 The fixture is movable vertically [°]: 180 **IP class**: 65