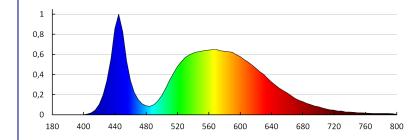

#### **TECHNICAL DATA:**

Rated voltage [V]: 220-240 AC Rated frequency [Hz]: 50 Power factor: 0.97 Maximum power [W]: 4 Class of protection against electric shock: | Diode type: LED SMD Luminous flux [lm]: 170 Colour temperature: white Correlated colour temperature [K]: 5000 **Colour consistency in McAdam ellipses**: ≤6 Colour rendering index: 80 Service life [h]: 30000 Number of on/off cycles: ≥15000 Lighting angle [°]: 35 Luminous efficiency of the lamp [lm/W]: 43 Ambient temperature range to which the product can be exposed: -15÷35 Enclosure material: aluminum alloy Protective glass material: glass Connection type: Free cable ends Wire type: H05RN-F Wire length [m]: 1 Wire diameter [mm<sup>2</sup>]: 1 Lamp-heating time [s]: <1 Lamp-ignition time [s]: <0,5 The fixture is movable vertically [°]: 180 **IP class**: 65