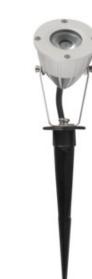

LED garden lighting fixture

5905339181312

Kanlux GRIBLO LED is equipped with SMD LEDs characterised by high energy efficiency and durability estimated at 30,000 hrs. Kanlux GRIBLO LED is a ground recessed luminaire with a high level of tightness (IP65).

## LED garden lighting fixture