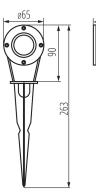

## GENERAL DATA:

Colour: grey Place of assembly: In the ground Place of application: Indoors and outdoors Minimum distance from the illuminated object: 0,1m Compatible with a dimmer: no Length [mm]: 65 Width [mm]: 62 Height [mm]: 263 Integrated LED light source: yes