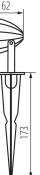

## GENERAL DATA:

Colour: grey Place of assembly: In the ground Place of application: Indoors and outdoors Minimum distance from the illuminated object: 0,1m Compatible with a dimmer: no Length [mm]: 65 Width [mm]: 62 Height [mm]: 263 Integrated LED light source: yes