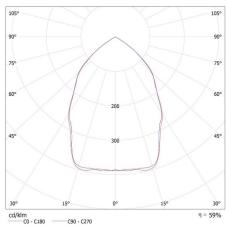

Lighting angle [°]: 80

Luminous efficiency of the lamp [lm/W]: 50

Ambient temperature range to which the product can be

exposed: -20÷35

Enclosure material: aluminum alloy
Panel/frame material: stainless steel
Protective glass material: Tempered glass