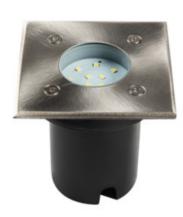

## **18192** GORDO N 1W CW-L-SR

In-ground lighting fitting

5905339181923

Kanlux GORDO N is an overrun luminaire with an integrated LED light source for embedding into the ground. It is manufactured of best quality materials owing to which can resist pressure up to 2 tons. The tightness of the luminaire is IP67.

# **18192** GORDO N 1W CW-L-SR

## In-ground lighting fitting

Permissible static pressure [kN]: 20

IK class: 08 IP class: 67