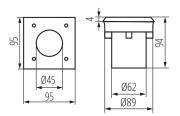

Length [mm]: 95 Width [mm]: 95 Height [mm]: 94 Number of chokes: 1

Integrated LED light source: yes

## In-ground lighting fitting

Permissible static pressure [kN]: 20

IK class: 08 IP class: 67