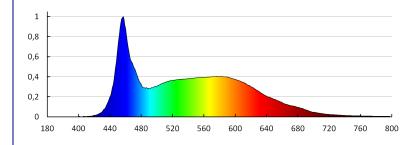

### TECHNICAL DATA:

Rated voltage [V]: 220-240 AC Rated frequency [Hz]: 50 Maximum power [W]: 1

Class of protection against electric shock: |

**Diode type**: LED SMD **Luminous flux [lm]**: 50

Useful luminous flux of the light source Puse [lm]: 85
Useful luminous flux of the light source Puse [lm]: in wide

cone (120°)

Colour temperature: cold white

Correlated colour temperature [K]: 6500 Colour consistency in McAdam ellipses: 6

Colour rendering index: 80 Service life [h]: 20000

Number of on/off cycles: ≥10000