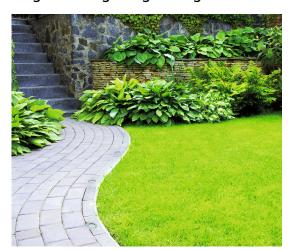

## **18193** GORDO N 1W CW-O-SR

In-ground lighting fitting

5905339181930

Kanlux GORDO N is an overrun luminaire with an integrated LED light source for embedding into the ground. It is manufactured of best quality materials owing to which can resist pressure up to 2 tons. The tightness of the luminaire is IP67.

### GENERAL DATA:

Colour: silver

Place of assembly: mounted on the ground, in-ground

Place of application: outdoors

Minimum distance from the illuminated object: 0,1m

Compatible with a dimmer: no Fixture lighting direction: Top