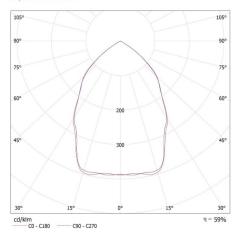

Lighting angle [°]: 80

Luminous efficiency of the lamp [lm/W]: 50

Ambient temperature range to which the product can be

exposed: -20÷35

Enclosure material: aluminum alloy
Panel/frame material: stainless steel
Protective glass material: Tempered glass