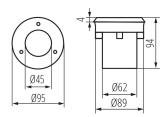

Height [mm]: 94 Diameter [mm]: 95 Number of chokes: 1

Integrated LED light source: yes

Connection type: Free cable ends

Wire type: H05RN-F Wire length [m]: 0.2 Wire diameter [mm<sup>2</sup>]: 0,75

Permissible static pressure [kN]: 20