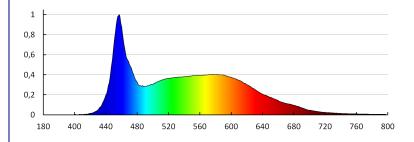

### TECHNICAL DATA:

Rated voltage [V]: 220-240 AC Rated frequency [Hz]: 50 Maximum power [W]: 1

Class of protection against electric shock: I

**Diode type**: LED SMD **Luminous flux [lm]**: 50

Useful luminous flux of the light source **Ouse** [lm]: 85 Useful luminous flux of the light source **Ouse** [lm]: in wide

cone (120°)

Colour temperature: cold white

Correlated colour temperature [K]: 6500 Colour consistency in McAdam ellipses: 6

Colour rendering index: 80 Service life [h]: 20000

Number of on/off cycles: ≥10000

Lighting angle [°]: 80

Luminous efficiency of the lamp [lm/W]: 50

Ambient temperature range to which the product can be

exposed: -20÷35

Enclosure material: aluminum alloy
Panel/frame material: stainless steel
Protective glass material: Tempered glass