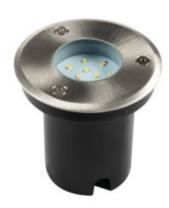

## **18193** GORDO N 1W CW-O-SR

In-ground lighting fitting

5905339181930

Kanlux GORDO N is an overrun luminaire with an integrated LED light source for embedding into the ground. It is manufactured of best quality materials owing to which can resist pressure up to 2 tons. The tightness of the luminaire is IP67.

### GENERAL DATA:

Colour: silver

Place of assembly: mounted on the ground, in-ground

Place of application: outdoors

Minimum distance from the illuminated object: 0,1m

Compatible with a dimmer: no Fixture lighting direction: Top

Height [mm]: 94 Diameter [mm]: 95 Number of chokes: 1

Integrated LED light source: yes

### In-ground lighting fitting

IK class: 08 IP class: 67