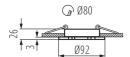

flammable surface: >35W

The product is not suitable to be covered with a heat-insulating

material: yes Height [mm]: 26 Diameter [mm]: 92

Assembly hole [mm]: Ø80