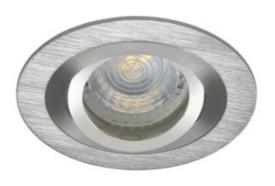

## **18280** SEIDY CT-DTO50-AL

Ceiling-mounted spotlight fitting 5905339182807

Kanlux SEIDY is a popular family of holders in which you can choose from 1 to 4 light points. You will compose ideal lighting of coffee shops, hotel interiors and privacy interiors of them.

### **GENERAL DATA:**

Colour: brushed aluminium

Necessity of using self-shielding lamps: yes Place of assembly: Recessed mount in the ceiling

Place of application: Indoors

Minimum distance from the illuminated object: 0,5m The product is not suitable to be installed on a normally