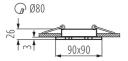

#### GENERAL DATA:

Colour: brushed aluminium Necessity of using self-shielding lamps : yes Place of assembly: Recessed mount in the ceiling Place of application : Indoors Minimum distance from the illuminated object : 0,5m The product is not suitable to be installed on a normally flammable surface: >35W The product is not suitable to be covered with a heat-insulating material: yes Length [mm]: 90 Width [mm]: 90 Height [mm]: 26 Assembly hole [mm]: Ø80