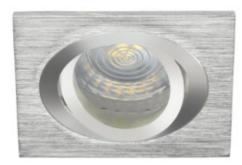

# 18281 SEIDY CT-DTL50-AL

Ceiling-mounted spotlight fitting 5905339182814

Kanlux SEIDY is a popular family of holders in which you can choose from 1 to 4 light points. You will compose ideal lighting of coffee shops, hotel interiors and privacy interiors of them.

#### GENERAL DATA:

Colour: brushed aluminium Necessity of using self-shielding lamps : yes Place of assembly: Recessed mount in the ceiling Place of application : Indoors Minimum distance from the illuminated object : 0,5m The product is not suitable to be installed on a normally flammable surface: >35W The product is not suitable to be covered with a heat-insulating material: yes Length [mm]: 90 Width [mm]: 90 Height [mm]: 26 Assembly hole [mm]: Ø80