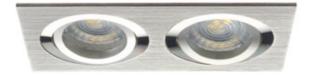

# 18282 SEIDY CT-DTL250-AL

Ceiling-mounted spotlight fitting 5905339182821

Kanlux SEIDY is a popular family of holders in which you can choose from 1 to 4 light points. You will compose ideal lighting of coffee shops, hotel interiors and privacy interiors of them.

#### GENERAL DATA:

Colour: brushed aluminium Necessity of using self-shielding lamps : yes Place of assembly: Recessed mount in the ceiling Place of application : Indoors Minimum distance from the illuminated object : 0,5m The product is not suitable to be installed on a normally flammable surface: >35W The product is not suitable to be covered with a heat-insulating material: yes Length [mm]: 170 Width [mm]: 90 Height [mm]: 39 Assembly hole [mm]: 155x80