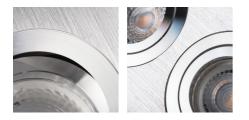

#### GENERAL DATA:

Colour: brushed aluminium Necessity of using self-shielding lamps : yes Place of assembly: Recessed mount in the ceiling Place of application : Indoors Minimum distance from the illuminated object : 0,5m The product is not suitable to be installed on a normally flammable surface: >35W The product is not suitable to be covered with a heat-insulating material: yes Length [mm]: 170 Width [mm]: 90 Height [mm]: 39 Assembly hole [mm]: 155x80

#### **TECHNICAL DATA:**

Rated voltage [V]: 12 AC; 12 DC Maximum power [W]: 2 x max 10 Class of protection against electric shock : III Light source : MR16 Light source included : no Cap: Gx5,3 Ambient temperature range to which the product can be exposed: 5÷25 Enclosure material : aluminum alloy Connection type: Free cable ends Wire length [m]: 0.12 Wire diameter [mm²]: 0.75 Lighting-fixture angle regulation : in one axis Lighting-fixture angle regulation [°] : 30 IP class: 20