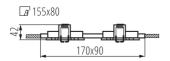

#### GENERAL DATA:

Colour: brushed aluminium Necessity of using self-shielding lamps : yes Place of assembly: Recessed mount in the ceiling Place of application : Indoors Minimum distance from the illuminated object : 0,5m The product is not suitable to be installed on a normally flammable surface: >35W The product is not suitable to be covered with a heat-insulating material: yes Length [mm]: 170 Width [mm]: 90 Height [mm]: 39 Assembly hole [mm]: 155x80