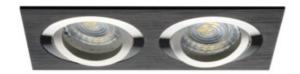

# **18284** SEIDY CT-DTL250-B

Ceiling-mounted spotlight fitting 5905339182845

Kanlux SEIDY is a popular family of holders in which you can choose from 1 to 4 light points. You will compose ideal lighting of coffee shops, hotel interiors and privacy interiors of them.

### **GENERAL DATA:**

Colour: black anodised

Necessity of using self-shielding lamps: yes
Place of assembly: Recessed mount in the ceiling

Place of application: Indoors

Minimum distance from the illuminated object: 0,5m The product is not suitable to be installed on a normally

flammable surface: >35W

The product is not suitable to be covered with a heat-insulating

material: yes Length [mm]: 170 Width [mm]: 90 Height [mm]: 39

Assembly hole [mm]: 155x80