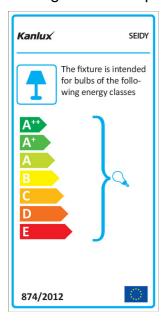

#### **TECHNICAL DATA:**

Rated voltage [V]: 12 AC; 12 DC Maximum power [W]: 2 x max 10

Class of protection against electric shock: III

**Light source**: MR16 **Light source included**: no

**Cap**: Gx5,3

Ambient temperature range to which the product can be