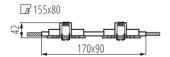

flammable surface: >35W

The product is not suitable to be covered with a heat-insulating

material: yes Length [mm]: 170 Width [mm]: 90 Height [mm]: 39

Assembly hole [mm]: 155x80