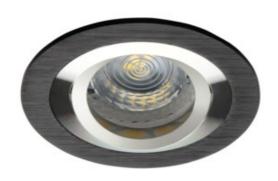

### **18288** SEIDY CT-DTO50-B

Ceiling-mounted spotlight fitting 5905339182883

Kanlux SEIDY is a popular family of holders in which you can choose from 1 to 4 light points. You will compose ideal lighting of coffee shops, hotel interiors and privacy interiors of them.

#### **GENERAL DATA:**

Colour: black anodised

Necessity of using self-shielding lamps: yes
Place of assembly: Recessed mount in the ceiling

Place of application: Indoors

Minimum distance from the illuminated object: 0,5m The product is not suitable to be installed on a normally

flammable surface: >35W

The product is not suitable to be covered with a heat-insulating

material: yes Height [mm]: 26 Diameter [mm]: 92

Assembly hole [mm]: Ø80