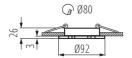

flammable surface: >35W

The product is not suitable to be covered with a heat-insulating

material: yes Height [mm]: 26 Diameter [mm]: 92

Assembly hole [mm]: Ø80