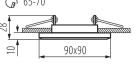

flammable surface: >35W

The product is not suitable to be covered with a heat-

insulating material: yes
Length [mm]: 90
Width [mm]: 90
Height [mm]: 28

Assembly hole [mm]: Ø65-70