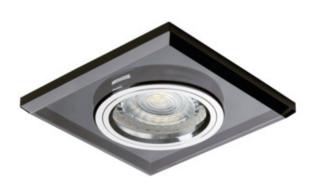

### **18510** MORTA CT-DSL50-B

Ceiling-mounted spotlight fitting

5905339185105

A wide range of the Kanlux MORTA holder models will allow making very original arrangements in each house. Kanlux MORTA meet expectations of everyone that highly values products of high quality, characterized by attractive and original design.

#### **GENERAL DATA:**

Colour: black

**Necessity of using self-shielding lamps**: yes **Place of assembly**: Recessed mount in the ceiling

Place of application: Indoors

Minimum distance from the illuminated object: 0,5m The product is not suitable to be installed on a normally