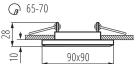

flammable surface: >35W

The product is not suitable to be covered with a heat-

insulating material: yes
Length [mm]: 90
Width [mm]: 90
Height [mm]: 28

Assembly hole [mm]: Ø65-70