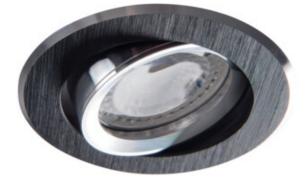

# 18531 GWEN CT-DTO50-B

Ceiling-mounted spotlight fitting 5905339185310

Kanlux GWEN is an eye which perfectly fits into elegant, discreet interiors. Brushed aluminium in black colour will add stylishness to lighted interior.

#### GENERAL DATA:

Colour: black anodised Necessity of using self-shielding lamps : yes Place of assembly: Recessed mount in the ceiling Place of application : Indoors Minimum distance from the illuminated object : 0,5m The product is not suitable to be installed on a normally flammable surface: >35W The product is not suitable to be covered with a heat-insulating material: yes Height [mm]: 29 Diameter [mm]: 82 Assembly hole [mm]: Ø70-75