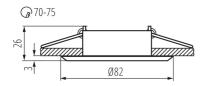

#### GENERAL DATA:

Colour: black anodised Necessity of using self-shielding lamps : yes Place of assembly: Recessed mount in the ceiling Place of application : Indoors Minimum distance from the illuminated object : 0,5m The product is not suitable to be installed on a normally flammable surface: >35W The product is not suitable to be covered with a heat-insulating material: yes Height [mm]: 29 Diameter [mm]: 82 Assembly hole [mm]: Ø70-75