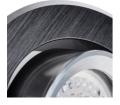

# 18531 GWEN CT-DTO50-B

Ceiling-mounted spotlight fitting 5905339185310

Kanlux GWEN is an eye which perfectly fits into elegant, discreet interiors. Brushed aluminium in black colour will add stylishness to lighted interior.

#### GENERAL DATA:

Colour: black anodised Necessity of using self-shielding lamps : yes Place of assembly: Recessed mount in the ceiling Place of application : Indoors Minimum distance from the illuminated object : 0,5m The product is not suitable to be installed on a normally flammable surface: >35W The product is not suitable to be covered with a heat-insulating material: yes Height [mm]: 29 Diameter [mm]: 82 Assembly hole [mm]: Ø70-75