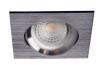

# 18531 GWEN CT-DTO50-B

Ceiling-mounted spotlight fitting 5905339185310

Kanlux GWEN is an eye which perfectly fits into elegant, discreet interiors. Brushed aluminium in black colour will add stylishness to lighted interior.

#### GENERAL DATA:

Colour: black anodised Necessity of using self-shielding lamps : yes Place of assembly: Recessed mount in the ceiling Place of application : Indoors Minimum distance from the illuminated object : 0,5m The product is not suitable to be installed on a normally flammable surface: >35W The product is not suitable to be covered with a heat-insulating material: yes Height [mm]: 29 Diameter [mm]: 82 Assembly hole [mm]: Ø70-75