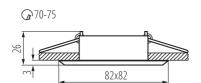

flammable surface: >35W

The product is not suitable to be covered with a heat-insulating

material: yes Length [mm]: 82 Width [mm]: 82 Height [mm]: 26

Assembly hole [mm]: Ø70-75