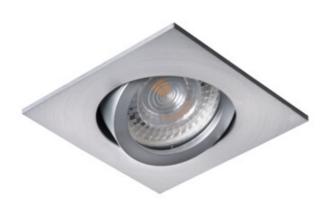

## **18560** EVIT CT-DTL50-AL

Ceiling-mounted spotlight fitting 5905339185600

Kanlux EVIT is a spot-beam holder made of aluminium. It has a possibility of adjusting the direction of light. Kanlux EVIT is a classic eye without ornaments.