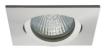

## **18560** EVIT CT-DTL50-AL

Ceiling-mounted spotlight fitting 5905339185600

Kanlux EVIT is a spot-beam holder made of aluminium. It has a possibility of adjusting the direction of light. Kanlux EVIT is a classic eye without ornaments.