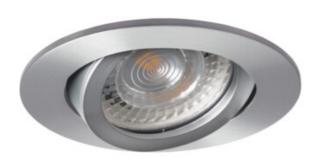

## **18561** EVIT CT-DTO50-AL

Ceiling-mounted spotlight fitting 5905339185617

Kanlux EVIT is a spot-beam holder made of aluminium. It has a possibility of adjusting the direction of light. Kanlux EVIT is a classic eye without ornaments.

### **GENERAL DATA:**

Colour: aluminium

Necessity of using self-shielding lamps: yes Place of assembly: Recessed mount in the ceiling

Place of application: Indoors

Minimum distance from the illuminated object: 0,5m The product is not suitable to be installed on a normally

flammable surface: >35W

The product is not suitable to be covered with a heat-insulating

material: yes Height [mm]: 26 Diameter [mm]: 82

Assembly hole [mm]: Ø70-75

#### TECHNICAL DATA:

Rated voltage [V]: 12 AC; 12 DC Maximum power [W]: max 10

Class of protection against electric shock: III

**Light source**: MR16 **Light source included**: no

**Cap**: Gx5,3

Ambient temperature range to which the product can be

exposed: 5÷25

Enclosure material: aluminum alloy Connection type: Free cable ends

Wire length [m]: 0.12 Wire diameter [mm²]: 0.75

**Lighting-fixture angle regulation**: in one axis **Lighting-fixture angle regulation** [°]: 30