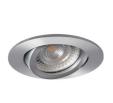

## **18561** EVIT CT-DTO50-AL

Ceiling-mounted spotlight fitting 5905339185617

Kanlux EVIT is a spot-beam holder made of aluminium. It has a possibility of adjusting the direction of light. Kanlux EVIT is a classic eye without ornaments.

### **GENERAL DATA:**

Colour: aluminium

Necessity of using self-shielding lamps: yes Place of assembly: Recessed mount in the ceiling

Place of application: Indoors

Minimum distance from the illuminated object: 0,5m The product is not suitable to be installed on a normally

flammable surface: >35W

The product is not suitable to be covered with a heat-insulating

material: yes Height [mm]: 26 Diameter [mm]: 82

Assembly hole [mm]: Ø70-75

#### TECHNICAL DATA:

Rated voltage [V]: 12 AC; 12 DC Maximum power [W]: max 10

Class of protection against electric shock: III

**Light source**: MR16 **Light source included**: no

**Cap**: Gx5,3

Ambient temperature range to which the product can be

exposed: 5÷25

Enclosure material: aluminum alloy Connection type: Free cable ends

Wire length [m]: 0.12 Wire diameter [mm²]: 0.75

**Lighting-fixture angle regulation**: in one axis **Lighting-fixture angle regulation** [°]: 30