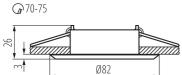

flammable surface: >35W

The product is not suitable to be covered with a heat-insulating

material: yes Height [mm]: 26 Diameter [mm]: 82

Assembly hole [mm]: Ø70-75