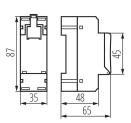

## LOGISTIC DATA:

Packaging method: 100

Number of units in the secondary packaging: 1

Number of units in the packaging: 100

Net unit weight [g]: 124 Grammage [g]: 153.2

Length of a unit pack [cm]: 9 Width of a unit pack [cm]: 4.5 Height of a unit pack [cm]: 7.5