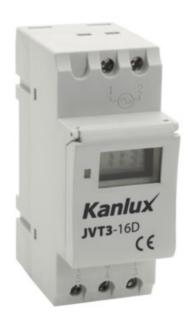

## **18721** JVT3-16AS

Electronic control clock for TH35 rail 5905339187215

Timer box is used to switch on and off the lighting or other electric receivers in daily mode. The timer box is equipped with 8 programmable 'switch on' and 'switch off' time points. The timer box is equipped with a function of ON/OFF time shifts in accordance with daily astronomic changes of the time of sunset and sunrise.

## **GENERAL DATA:**

Colour: white

Place of assembly: rail TH35 Place of application: Indoors Norm: EN60730-1; PN-EN 62052-11

## **TECHNICAL DATA:**

Rated voltage [V]: 220-240 AC

Rated current [A]: 16 Rated frequency [Hz]: 50

IP class: 20