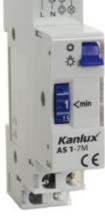

## **18730** AS 1-7M

TH35 rail-mounted automatic staircase lighting controller

5905339187307

Staircase lighting timer is used to keep lighting on for a set period of time; adjustable time range from 1min to 7min, the accuracy of the programmed time setting is 0.5min.

### **GENERAL DATA:**

Colour: white

Place of assembly: rail TH35 Place of application: Indoors Norm: EN60730-1; PN-EN 62052-11

#### TECHNICAL DATA:

Rated voltage [V]: 220-240 AC

Rated current [A]: 16 Rated frequency [Hz]: 50

IP class: 20