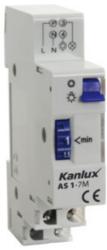

## **18730** AS 1-7M

TH35 rail-mounted automatic staircase lighting controller

5905339187307

Staircase lighting timer is used to keep lighting on for a set period of time; adjustable time range from 1min to 7min, the accuracy of the programmed time setting is 0.5min.

### **GENERAL DATA:**

Colour: white

Place of assembly: rail TH35 Place of application: Indoors Norm: EN60730-1; PN-EN 62052-11

#### TECHNICAL DATA:

Rated voltage [V]: 220-240 AC

Rated current [A]: 16 Rated frequency [Hz]: 50

IP class: 20